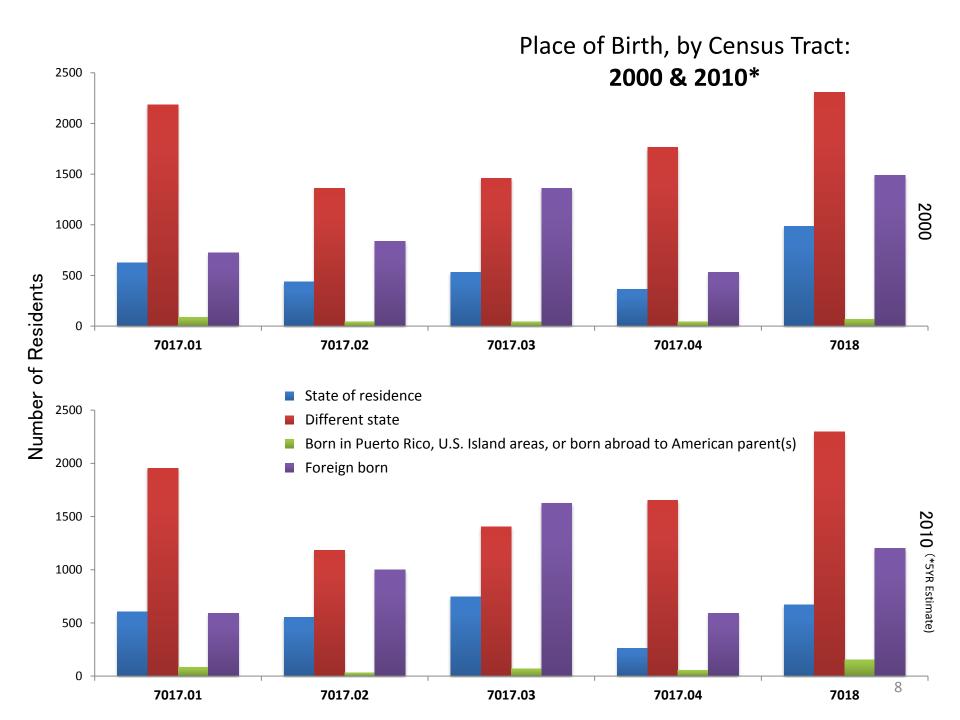

# COMMUNITY PROFILE: TAKOMA PARK DEMOGRAPHICS

U.S. Census Data

#### Takoma Park Population:

2010<sup>100% decennial count</sup>



## Montgomery County Population: **2010**<sup>100% decennial count</sup>



#### Maryland Population:

 $2010^{\scriptscriptstyle 100\%\, decennial\, count}$ 



#### Means of Commute, Takoma Park city: 1980 – 2010\*



## Commute Length by Minutes, Takoma Park city: 1980 – 2010\*



#### Place of Birth, Takoma Park city: 1980 – 2010<sup>5YR estimate data</sup>





## Racial & Ethnic Diversity, Takoma Park city: 1980 – 2010

100% decennial count



## Educational Attainment, Takoma Park city: 1980 – 2010<sup>5YR estimate data</sup>





#### **CENSUS TRACT MAPS**