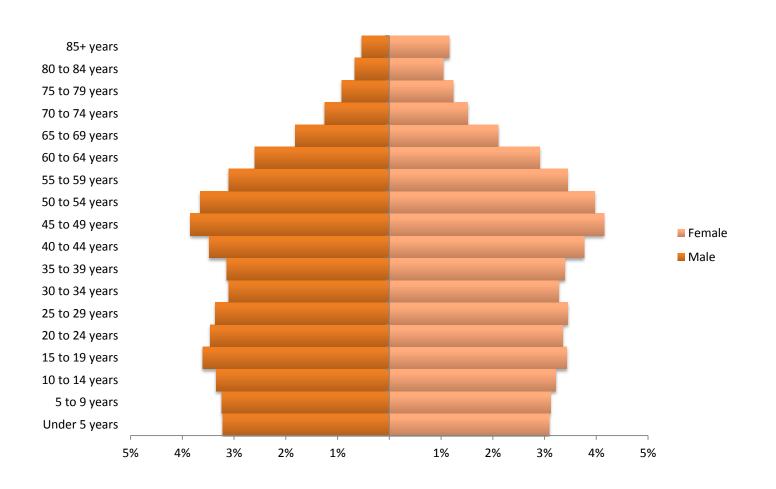

#### Maryland Population:

 $2010^{\scriptscriptstyle 100\%\, decennial\, count}$ 