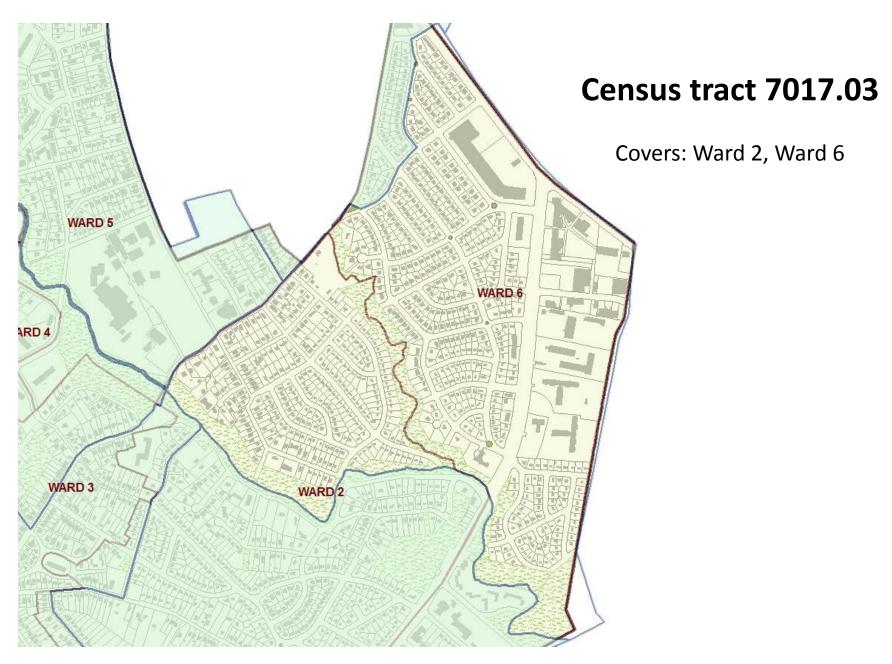

# COMMUNITY PROFILE: TAKOMA PARK DEMOGRAPHICS

U.S. Census Data

#### Takoma Park Population:

2010<sup>100% decennial count</sup>



## Montgomery County Population: **2010**<sup>100% decennial count</sup>



#### Maryland Population:

 $2010^{\scriptscriptstyle 100\%\, decennial\, count}$ 



#### Means of Commute, Takoma Park city: 1980 – 2010\*



## Commute Length by Minutes, Takoma Park city: 1980 – 2010\*



#### Place of Birth, Takoma Park city: 1980 – 2010<sup>5YR estimate data</sup>





## Racial & Ethnic Diversity, Takoma Park city: 1980 – 2010

100% decennial count



## Educational Attainment, Takoma Park city: 1980 – 2010<sup>5YR estimate data</sup>





#### **CENSUS TRACT MAPS**