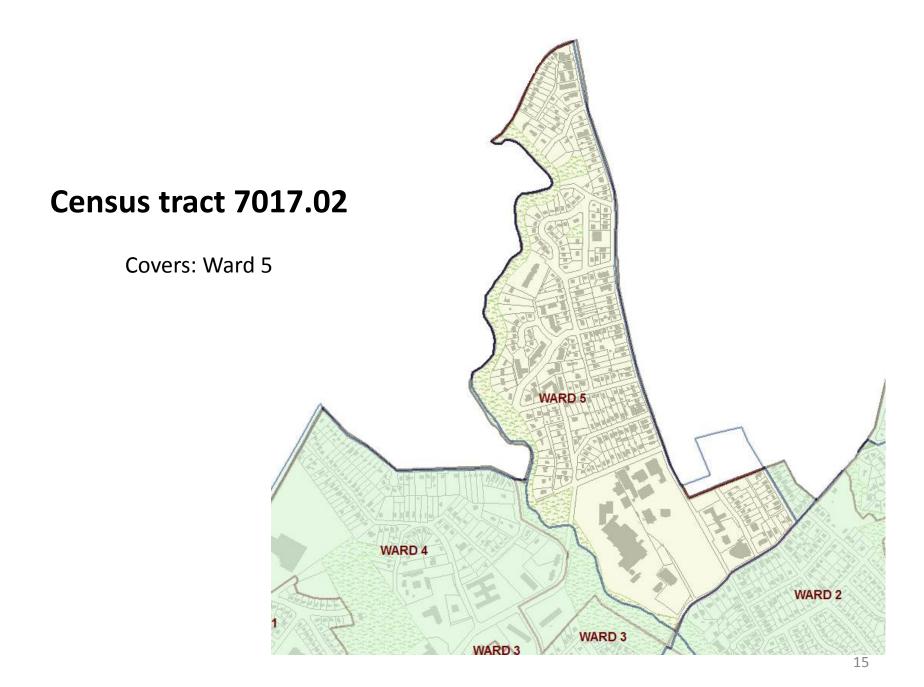

# COMMUNITY PROFILE: TAKOMA PARK DEMOGRAPHICS

U.S. Census Data

#### Takoma Park Population:

2010<sup>100% decennial count</sup>



## Montgomery County Population: **2010**<sup>100% decennial count</sup>



#### Maryland Population:

 $2010^{\scriptscriptstyle 100\%\, decennial\, count}$ 



#### Means of Commute, Takoma Park city: 1980 – 2010\*



## Commute Length by Minutes, Takoma Park city: 1980 – 2010\*



#### Place of Birth, Takoma Park city: 1980 – 2010<sup>5YR estimate data</sup>





## Racial & Ethnic Diversity, Takoma Park city: 1980 – 2010

100% decennial count



## Educational Attainment, Takoma Park city: 1980 – 2010<sup>5YR estimate data</sup>





#### **CENSUS TRACT MAPS**