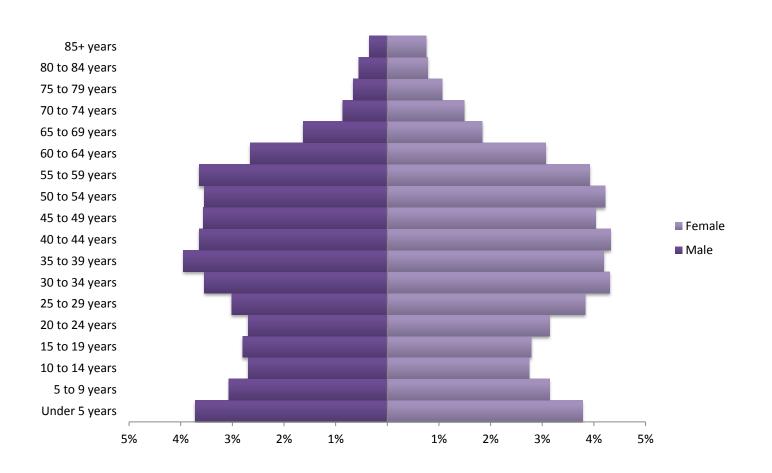

# COMMUNITY PROFILE: TAKOMA PARK DEMOGRAPHICS

U.S. Census Data

#### Takoma Park Population:

2010<sup>100% decennial count</sup>



## Montgomery County Population: **2010**<sup>100% decennial count</sup>



#### Maryland Population:

 $2010^{\scriptscriptstyle 100\%\, decennial\, count}$ 



#### Means of Commute, Takoma Park city: 1980 – 2010\*



## Commute Length by Minutes, Takoma Park city: 1980 – 2010\*



#### Place of Birth, Takoma Park city: 1980 – 2010<sup>5YR estimate data</sup>





## Racial & Ethnic Diversity, Takoma Park city: 1980 – 2010

100% decennial count



## Educational Attainment, Takoma Park city: 1980 – 2010<sup>5YR estimate data</sup>





#### **CENSUS TRACT MAPS**