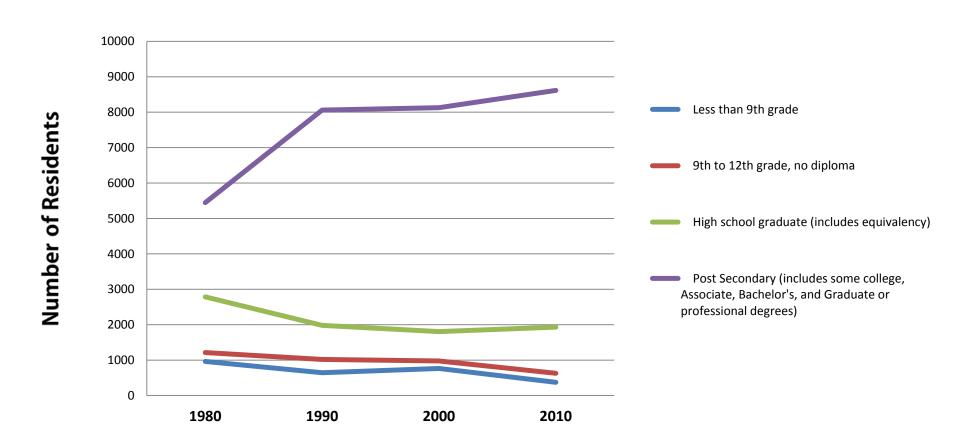

## Educational Attainment, Takoma Park city: 1980 – 2010<sup>5YR estimate data</sup>