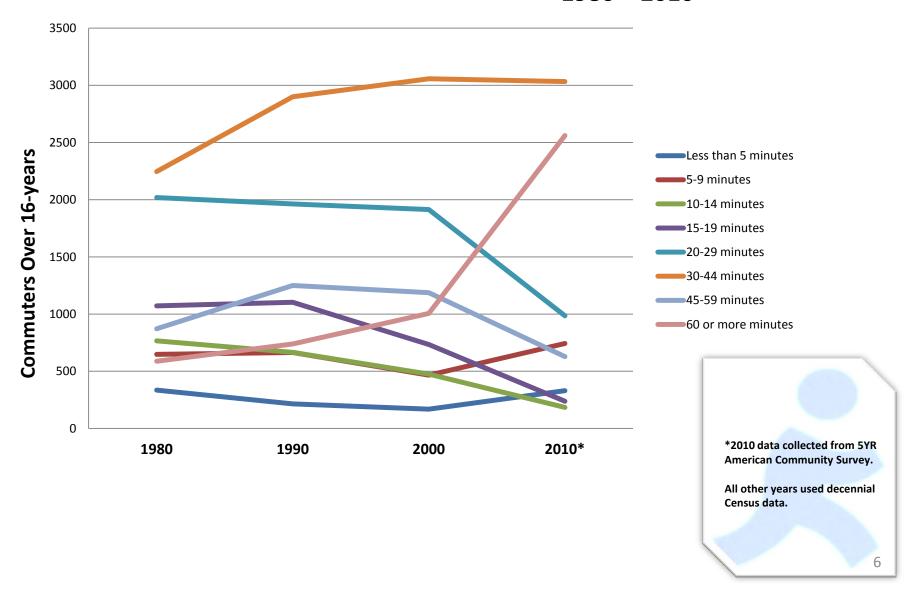

# COMMUNITY PROFILE: TAKOMA PARK DEMOGRAPHICS

U.S. Census Data

#### Takoma Park Population:

2010<sup>100% decennial count</sup>



## Montgomery County Population: **2010**<sup>100% decennial count</sup>



#### Maryland Population:

 $2010^{\scriptscriptstyle 100\%\, decennial\, count}$ 



#### Means of Commute, Takoma Park city: 1980 – 2010\*



## Commute Length by Minutes, Takoma Park city: 1980 – 2010\*



#### Place of Birth, Takoma Park city: 1980 – 2010<sup>5YR estimate data</sup>





## Racial & Ethnic Diversity, Takoma Park city: 1980 – 2010

100% decennial count



## Educational Attainment, Takoma Park city: 1980 – 2010<sup>5YR estimate data</sup>





#### **CENSUS TRACT MAPS**