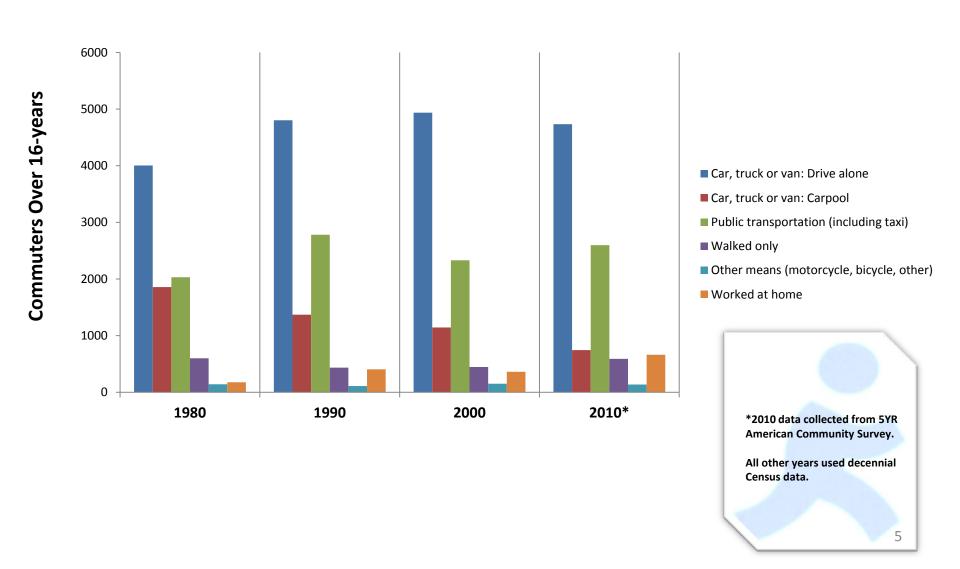

# COMMUNITY PROFILE: TAKOMA PARK DEMOGRAPHICS

U.S. Census Data

#### Takoma Park Population:

2010<sup>100% decennial count</sup>



## Montgomery County Population: **2010**<sup>100% decennial count</sup>



#### Maryland Population:

 $2010^{\scriptscriptstyle 100\%\, decennial\, count}$ 



#### Means of Commute, Takoma Park city: 1980 – 2010\*



## Commute Length by Minutes, Takoma Park city: 1980 – 2010\*



#### Place of Birth, Takoma Park city: 1980 – 2010<sup>5YR estimate data</sup>





## Racial & Ethnic Diversity, Takoma Park city: 1980 – 2010

100% decennial count



## Educational Attainment, Takoma Park city: 1980 – 2010<sup>5YR estimate data</sup>





#### **CENSUS TRACT MAPS**