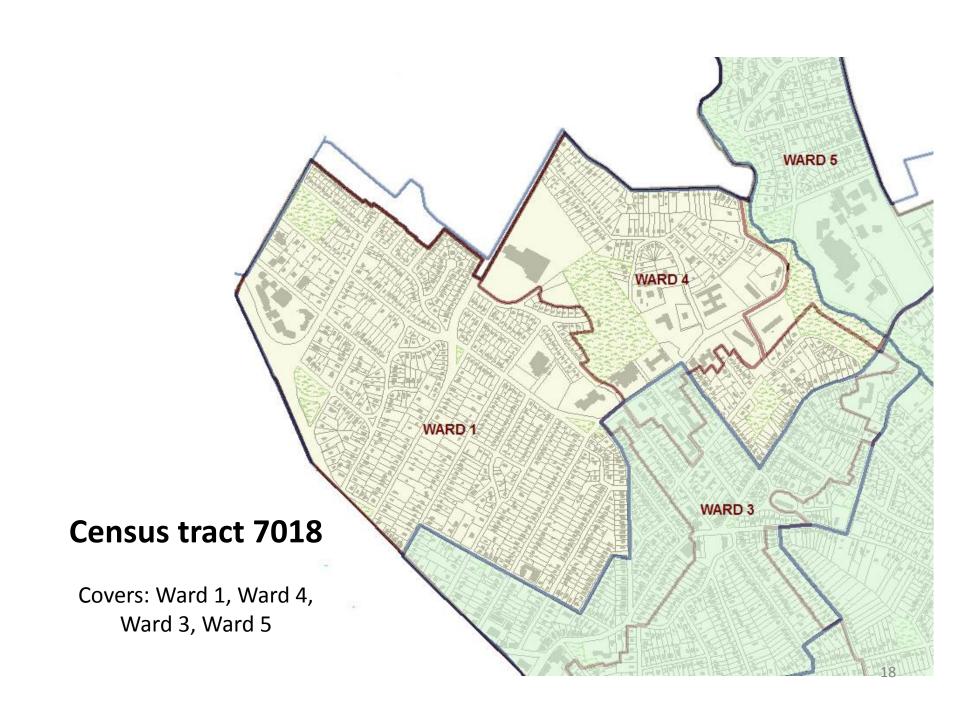

# COMMUNITY PROFILE: TAKOMA PARK DEMOGRAPHICS

U.S. Census Data

#### Takoma Park Population:

2010<sup>100% decennial count</sup>



## Montgomery County Population: **2010**<sup>100% decennial count</sup>



#### Maryland Population:

 $2010^{\scriptscriptstyle 100\%\, decennial\, count}$ 



#### Means of Commute, Takoma Park city: 1980 – 2010\*



## Commute Length by Minutes, Takoma Park city: 1980 – 2010\*



#### Place of Birth, Takoma Park city: 1980 – 2010<sup>5YR estimate data</sup>





## Racial & Ethnic Diversity, Takoma Park city: 1980 – 2010

100% decennial count



## Educational Attainment, Takoma Park city: 1980 – 2010<sup>5YR estimate data</sup>





#### **CENSUS TRACT MAPS**