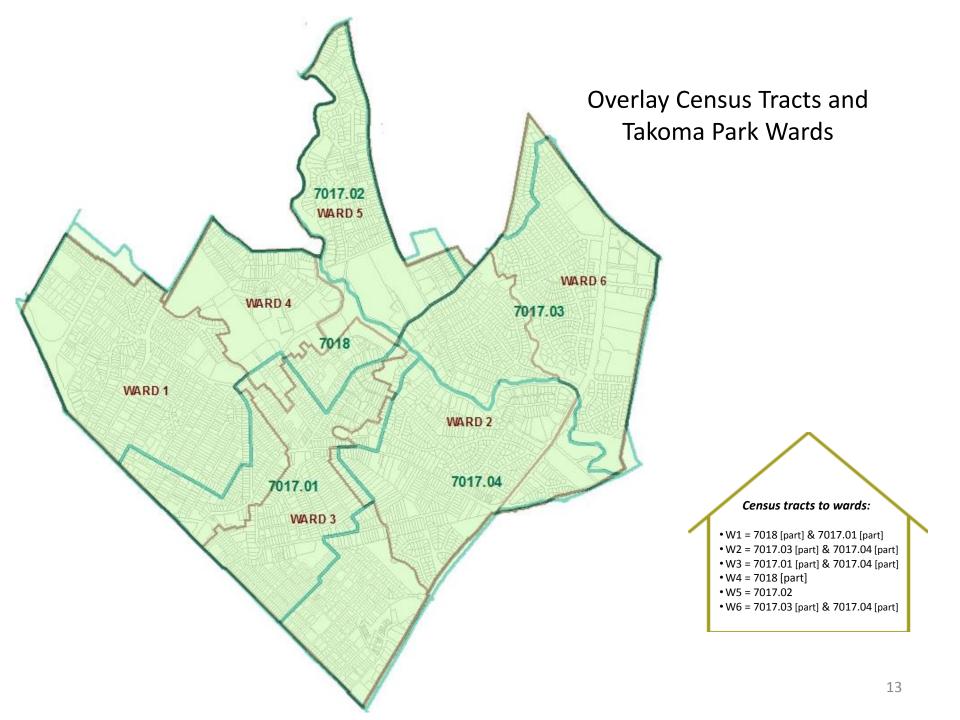

# COMMUNITY PROFILE: TAKOMA PARK DEMOGRAPHICS

U.S. Census Data

#### Takoma Park Population:

2010<sup>100% decennial count</sup>



## Montgomery County Population: **2010**<sup>100% decennial count</sup>



#### Maryland Population:

 $2010^{\scriptscriptstyle 100\%\, decennial\, count}$ 



#### Means of Commute, Takoma Park city: 1980 – 2010\*



## Commute Length by Minutes, Takoma Park city: 1980 – 2010\*



#### Place of Birth, Takoma Park city: 1980 – 2010<sup>5YR estimate data</sup>





## Racial & Ethnic Diversity, Takoma Park city: 1980 – 2010

100% decennial count



## Educational Attainment, Takoma Park city: 1980 – 2010<sup>5YR estimate data</sup>





#### **CENSUS TRACT MAPS**