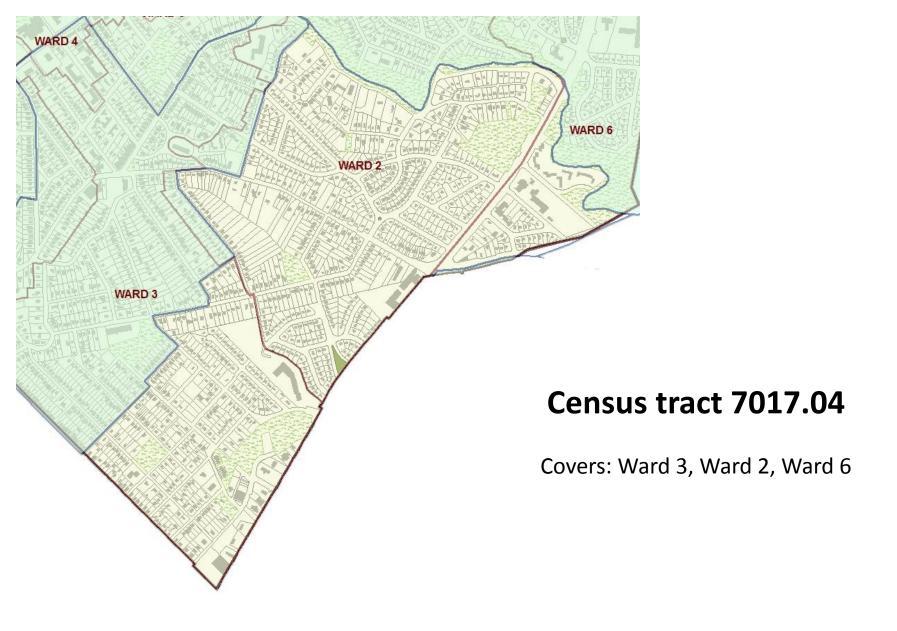

# COMMUNITY PROFILE: TAKOMA PARK DEMOGRAPHICS

U.S. Census Data

#### Takoma Park Population:

2010<sup>100% decennial count</sup>



## Montgomery County Population: **2010**<sup>100% decennial count</sup>



#### Maryland Population:

 $2010^{\scriptscriptstyle 100\%\, decennial\, count}$ 



#### Means of Commute, Takoma Park city: 1980 – 2010\*



## Commute Length by Minutes, Takoma Park city: 1980 – 2010\*



#### Place of Birth, Takoma Park city: 1980 – 2010<sup>5YR estimate data</sup>





## Racial & Ethnic Diversity, Takoma Park city: 1980 – 2010

100% decennial count



## Educational Attainment, Takoma Park city: 1980 – 2010<sup>5YR estimate data</sup>





#### **CENSUS TRACT MAPS**