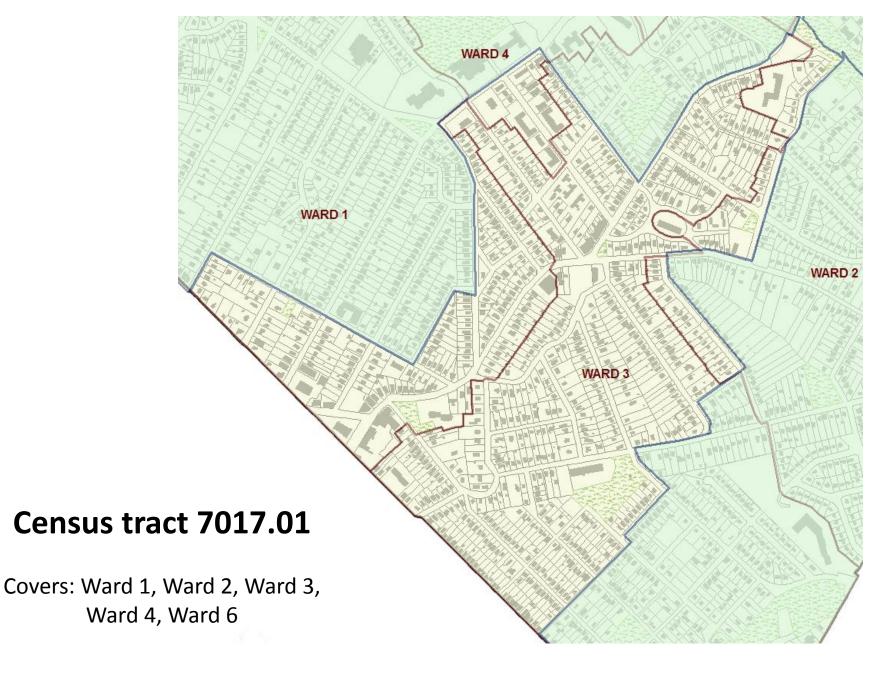

# COMMUNITY PROFILE: TAKOMA PARK DEMOGRAPHICS

U.S. Census Data

#### Takoma Park Population:

2010<sup>100% decennial count</sup>



## Montgomery County Population: **2010**<sup>100% decennial count</sup>



#### Maryland Population:

 $2010^{\scriptscriptstyle 100\%\, decennial\, count}$ 



#### Means of Commute, Takoma Park city: 1980 – 2010\*



## Commute Length by Minutes, Takoma Park city: 1980 – 2010\*



#### Place of Birth, Takoma Park city: 1980 – 2010<sup>5YR estimate data</sup>





## Racial & Ethnic Diversity, Takoma Park city: 1980 – 2010

100% decennial count



## Educational Attainment, Takoma Park city: 1980 – 2010<sup>5YR estimate data</sup>





#### **CENSUS TRACT MAPS**