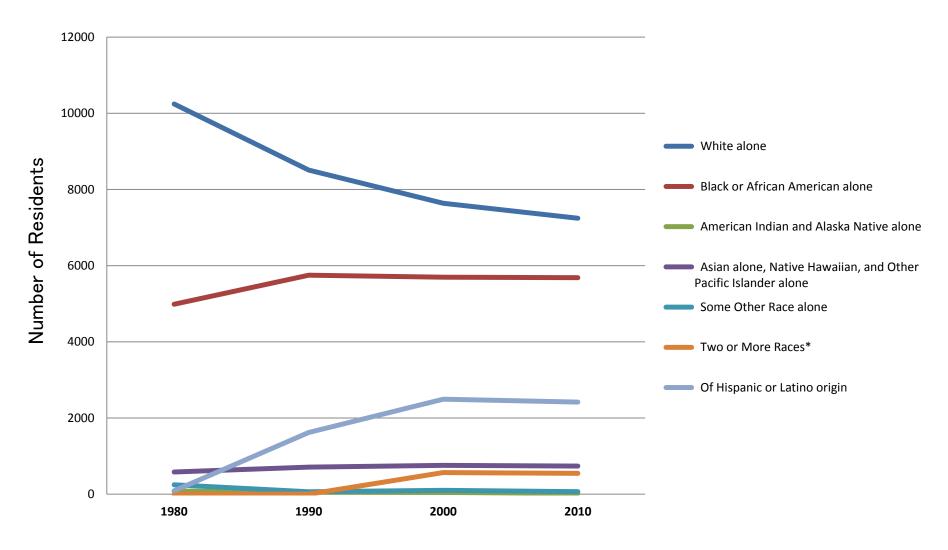

## Racial & Ethnic Diversity, Takoma Park city: 1980 – 2010

100% decennial count