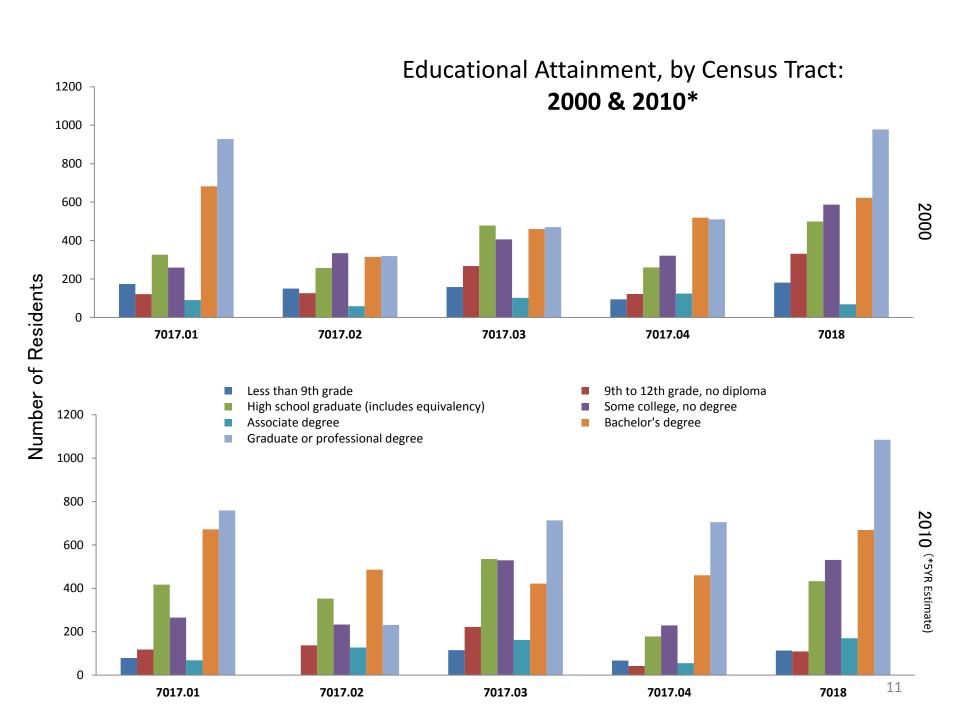

## Educational Attainment, Takoma Park city: 1980 – 2010<sup>5YR estimate data</sup>