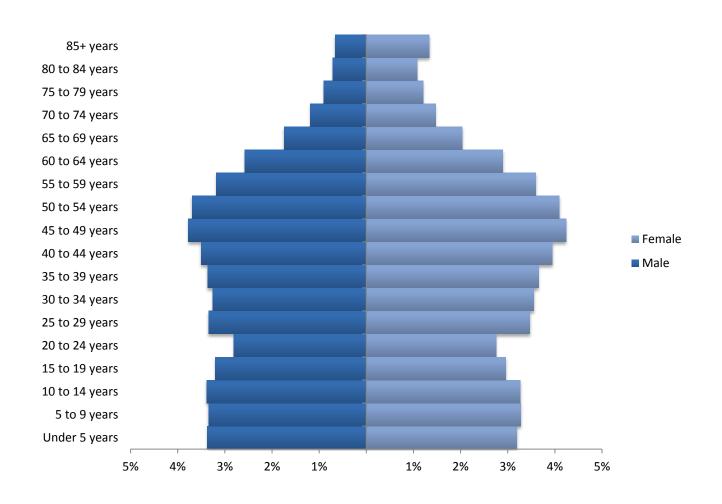

# COMMUNITY PROFILE: TAKOMA PARK DEMOGRAPHICS

U.S. Census Data

#### Takoma Park Population:

2010<sup>100% decennial count</sup>



## Montgomery County Population: **2010**<sup>100% decennial count</sup>



#### Maryland Population:

 $2010^{\scriptscriptstyle 100\%\, decennial\, count}$ 



#### Means of Commute, Takoma Park city: 1980 – 2010\*



## Commute Length by Minutes, Takoma Park city: 1980 – 2010\*



#### Place of Birth, Takoma Park city: 1980 – 2010<sup>5YR estimate data</sup>





## Racial & Ethnic Diversity, Takoma Park city: 1980 – 2010

100% decennial count



## Educational Attainment, Takoma Park city: 1980 – 2010<sup>5YR estimate data</sup>





#### **CENSUS TRACT MAPS**