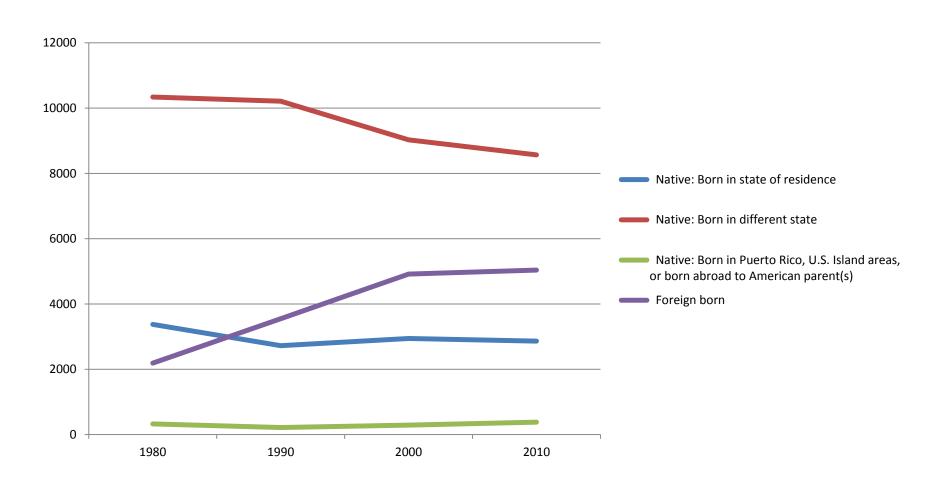

# COMMUNITY PROFILE: TAKOMA PARK DEMOGRAPHICS

U.S. Census Data

#### Takoma Park Population:

2010<sup>100% decennial count</sup>



## Montgomery County Population: **2010**<sup>100% decennial count</sup>



#### Maryland Population:

 $2010^{\scriptscriptstyle 100\%\, decennial\, count}$ 



#### Means of Commute, Takoma Park city: 1980 – 2010\*



## Commute Length by Minutes, Takoma Park city: 1980 – 2010\*



#### Place of Birth, Takoma Park city: 1980 – 2010<sup>5YR estimate data</sup>





## Racial & Ethnic Diversity, Takoma Park city: 1980 – 2010

100% decennial count



## Educational Attainment, Takoma Park city: 1980 – 2010<sup>5YR estimate data</sup>





#### **CENSUS TRACT MAPS**