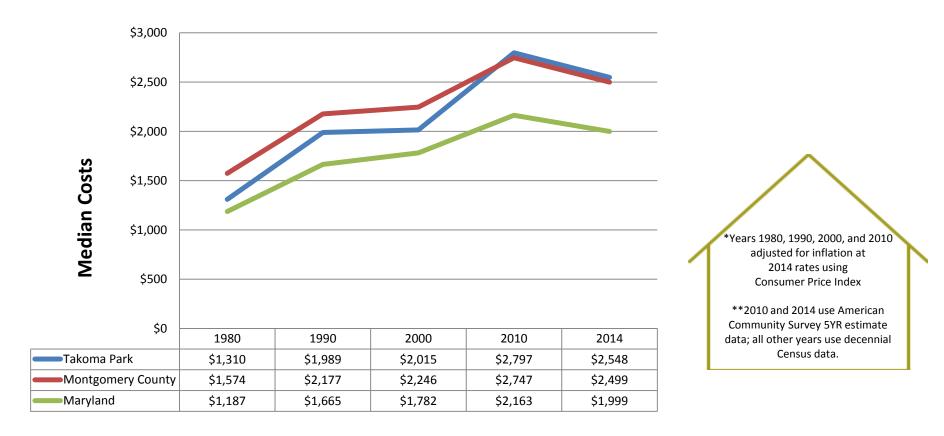

# COMMUNITY PROFILE: TAKOMA PARK HOUSING

U.S. Census Data

## Total Available Housing Units in Takoma Park city: 1980 – 2014



#### Housing Tenure – Rent vs. Own: 2014<sup>5YR ACS estimate data</sup>



Takoma Park Median Gross Rent <u>vs.</u> Selected Monthly Owner Costs, with a Mortgage, 1980\* - 2014\*\*



#### Median Gross Rent, 1980\* - 2014\*\*



#### Gross Rent as a Percentage of Income: 2014<sup>5YR estimate data</sup>



#### Median Value, Owner-Occupied Units, 1980\* - 2014\*\*





### Median Housing Value, Owner-Occupied Units:

#### Median Selected Monthly Owner Costs, with a Mortgage, 1980\* - 2014\*\*





#### Owner Costs as a Percentage of Household Income\*: 2014<sup>5YR estimate data</sup>