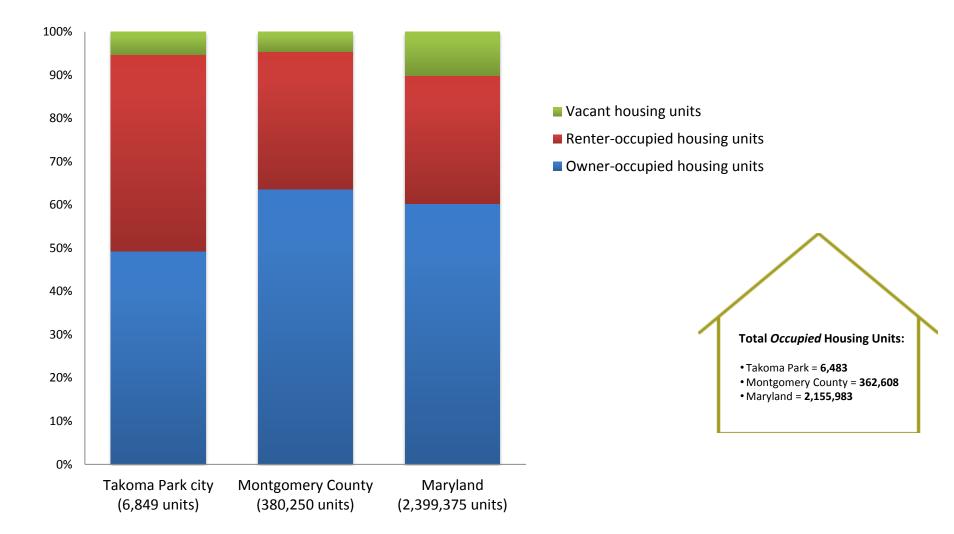

#### Housing Tenure – Rent vs. Own: 2014<sup>5YR ACS estimate data</sup>

Takoma Park Median Gross Rent <u>vs.</u> Selected Monthly Owner Costs, with a Mortgage, 1980\* - 2014\*\*