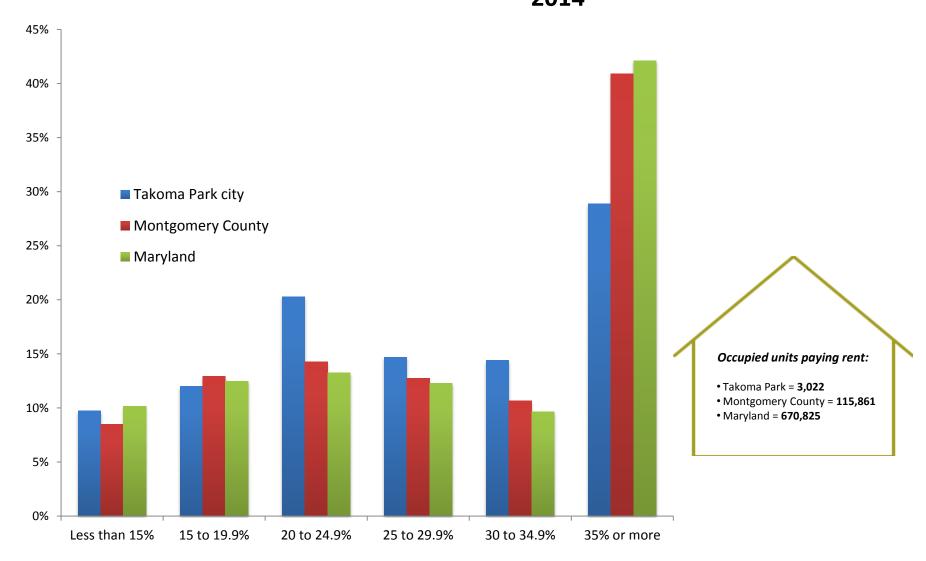

# COMMUNITY PROFILE: TAKOMA PARK HOUSING

U.S. Census Data

## Total Available Housing Units in Takoma Park city: 1980 – 2014



#### Housing Tenure – Rent vs. Own: 2014<sup>5YR ACS estimate data</sup>



Takoma Park Median Gross Rent <u>vs.</u> Selected Monthly Owner Costs, with a Mortgage, 1980\* - 2014\*\*



#### Median Gross Rent, 1980\* - 2014\*\*



#### Gross Rent as a Percentage of Income: 2014<sup>5YR estimate data</sup>



#### Median Value, Owner-Occupied Units, 1980\* - 2014\*\*





### Median Housing Value, Owner-Occupied Units:

#### Median Selected Monthly Owner Costs, with a Mortgage, 1980\* - 2014\*\*





#### Owner Costs as a Percentage of Household Income\*: 2014<sup>5YR estimate data</sup>