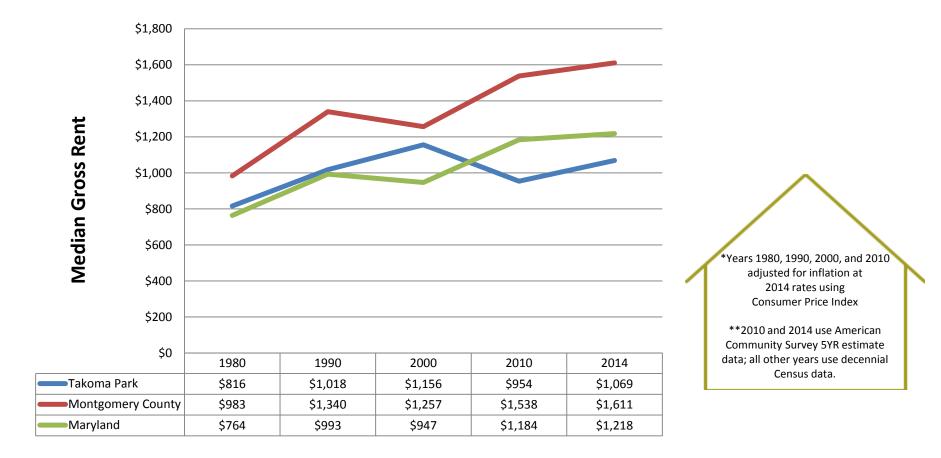

# COMMUNITY PROFILE: TAKOMA PARK HOUSING

U.S. Census Data

## Total Available Housing Units in Takoma Park city: 1980 – 2014



#### Housing Tenure – Rent vs. Own: 2014<sup>5YR ACS estimate data</sup>



Takoma Park Median Gross Rent <u>vs.</u> Selected Monthly Owner Costs, with a Mortgage, 1980\* - 2014\*\*



#### Median Gross Rent, 1980\* - 2014\*\*



#### Gross Rent as a Percentage of Income: 2014<sup>5YR estimate data</sup>



#### Median Value, Owner-Occupied Units, 1980\* - 2014\*\*





### Median Housing Value, Owner-Occupied Units:

#### Median Selected Monthly Owner Costs, with a Mortgage, 1980\* - 2014\*\*





#### Owner Costs as a Percentage of Household Income\*: 2014<sup>5YR estimate data</sup>