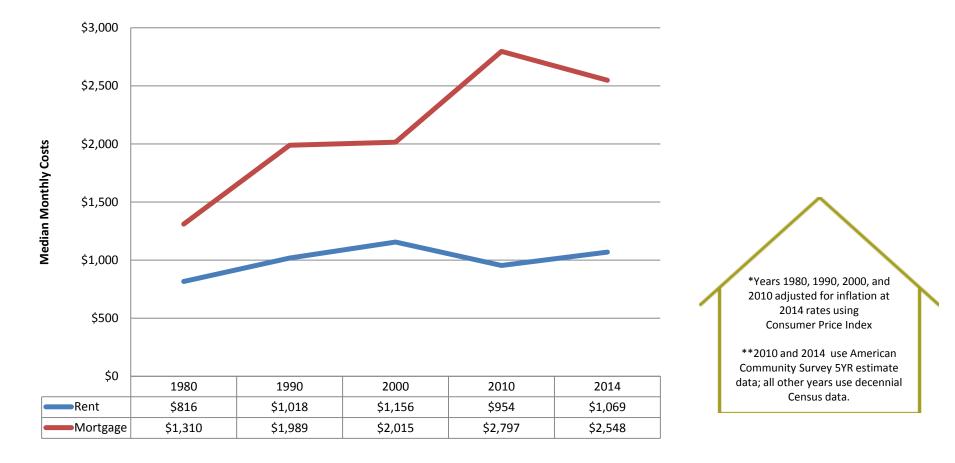

#### Housing Tenure – Rent vs. Own: 2014<sup>5YR ACS estimate data</sup>

Takoma Park Median Gross Rent <u>vs.</u> Selected Monthly Owner Costs, with a Mortgage, 1980\* - 2014\*\*

#### Median Selected Monthly Owner Costs, with a Mortgage, 1980\* - 2014\*\*