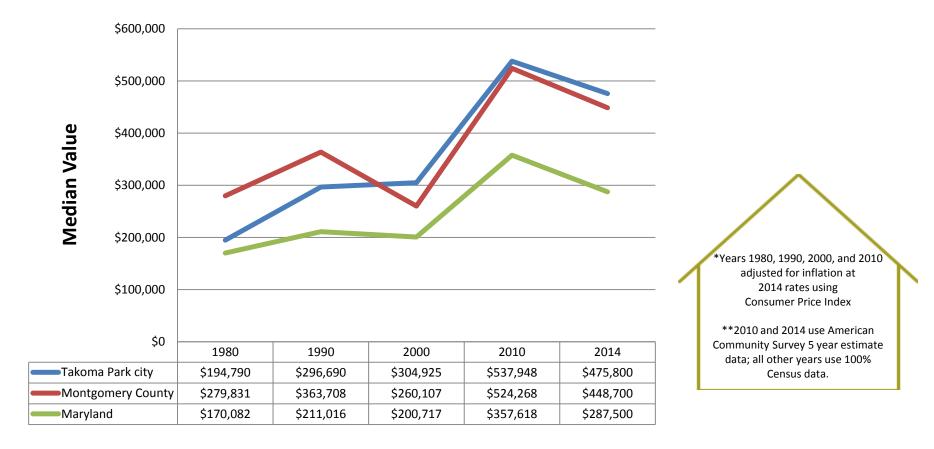

# COMMUNITY PROFILE: TAKOMA PARK HOUSING

U.S. Census Data

## Total Available Housing Units in Takoma Park city: 1980 – 2014



#### Housing Tenure – Rent vs. Own: 2014<sup>5YR ACS estimate data</sup>



Takoma Park Median Gross Rent <u>vs.</u> Selected Monthly Owner Costs, with a Mortgage, 1980\* - 2014\*\*



#### Median Gross Rent, 1980\* - 2014\*\*



#### Gross Rent as a Percentage of Income: 2014<sup>5YR estimate data</sup>



#### Median Value, Owner-Occupied Units, 1980\* - 2014\*\*





### Median Housing Value, Owner-Occupied Units:

#### Median Selected Monthly Owner Costs, with a Mortgage, 1980\* - 2014\*\*





#### Owner Costs as a Percentage of Household Income\*: 2014<sup>5YR estimate data</sup>