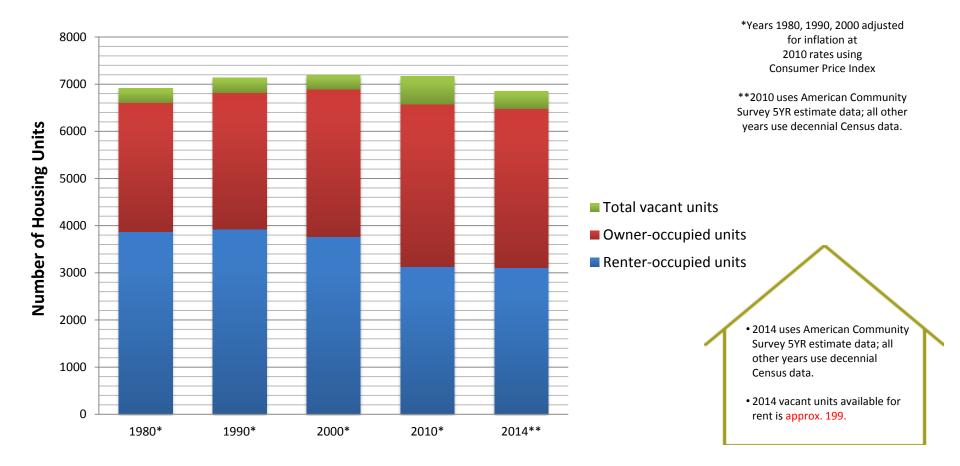

# COMMUNITY PROFILE: TAKOMA PARK HOUSING

U.S. Census Data

## Total Available Housing Units in Takoma Park city: 1980 – 2014



#### Housing Tenure – Rent vs. Own: 2014<sup>5YR ACS estimate data</sup>



Takoma Park Median Gross Rent <u>vs.</u> Selected Monthly Owner Costs, with a Mortgage, 1980\* - 2014\*\*



#### Median Gross Rent, 1980\* - 2014\*\*



#### Gross Rent as a Percentage of Income: 2014<sup>5YR estimate data</sup>



#### Median Value, Owner-Occupied Units, 1980\* - 2014\*\*





### Median Housing Value, Owner-Occupied Units:

#### Median Selected Monthly Owner Costs, with a Mortgage, 1980\* - 2014\*\*





#### Owner Costs as a Percentage of Household Income\*: 2014<sup>5YR estimate data</sup>