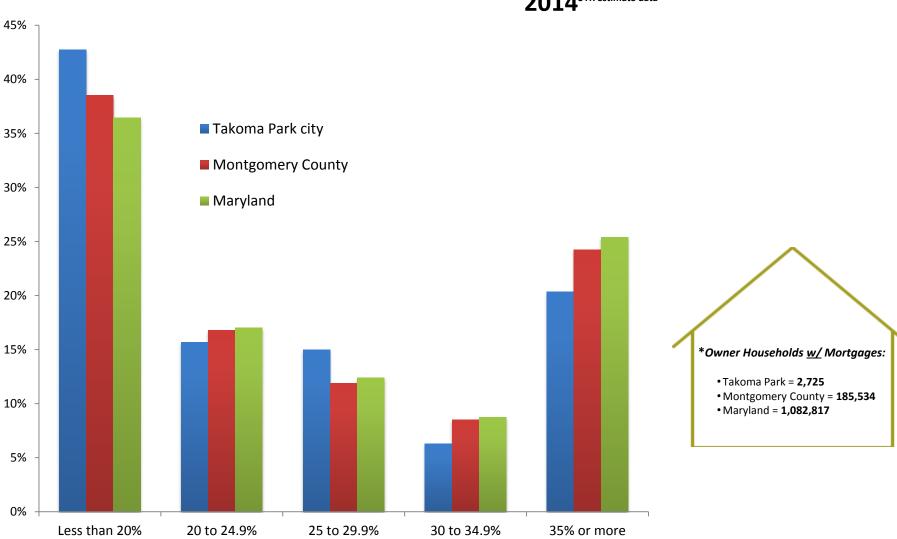

#### Owner Costs as a Percentage of Household Income\*: 2014<sup>5YR estimate data</sup>