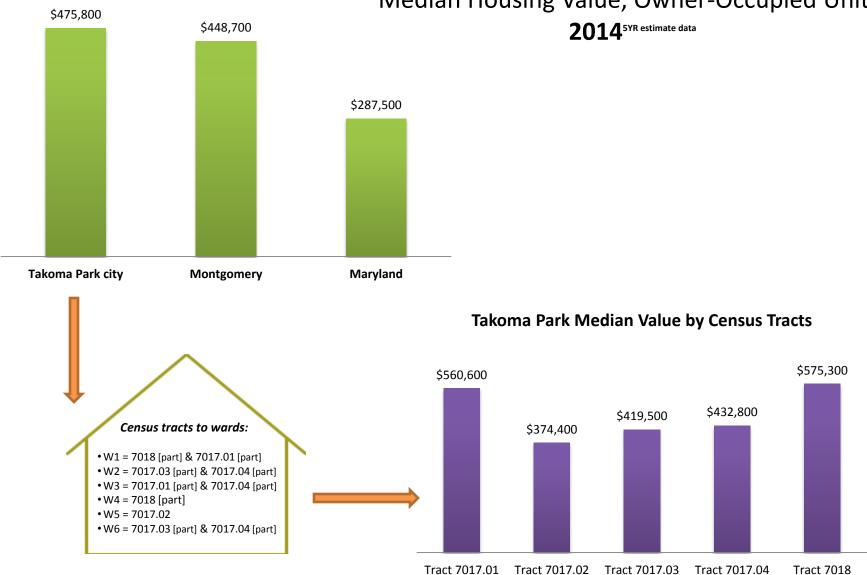

# COMMUNITY PROFILE: TAKOMA PARK HOUSING

U.S. Census Data

## Total Available Housing Units in Takoma Park city: 1980 – 2014



#### Housing Tenure – Rent vs. Own: 2014<sup>5YR ACS estimate data</sup>



Takoma Park Median Gross Rent <u>vs.</u> Selected Monthly Owner Costs, with a Mortgage, 1980\* - 2014\*\*



#### Median Gross Rent, 1980\* - 2014\*\*



#### Gross Rent as a Percentage of Income: 2014<sup>5YR estimate data</sup>



#### Median Value, Owner-Occupied Units, 1980\* - 2014\*\*





### Median Housing Value, Owner-Occupied Units:

#### Median Selected Monthly Owner Costs, with a Mortgage, 1980\* - 2014\*\*





#### Owner Costs as a Percentage of Household Income\*: 2014<sup>5YR estimate data</sup>