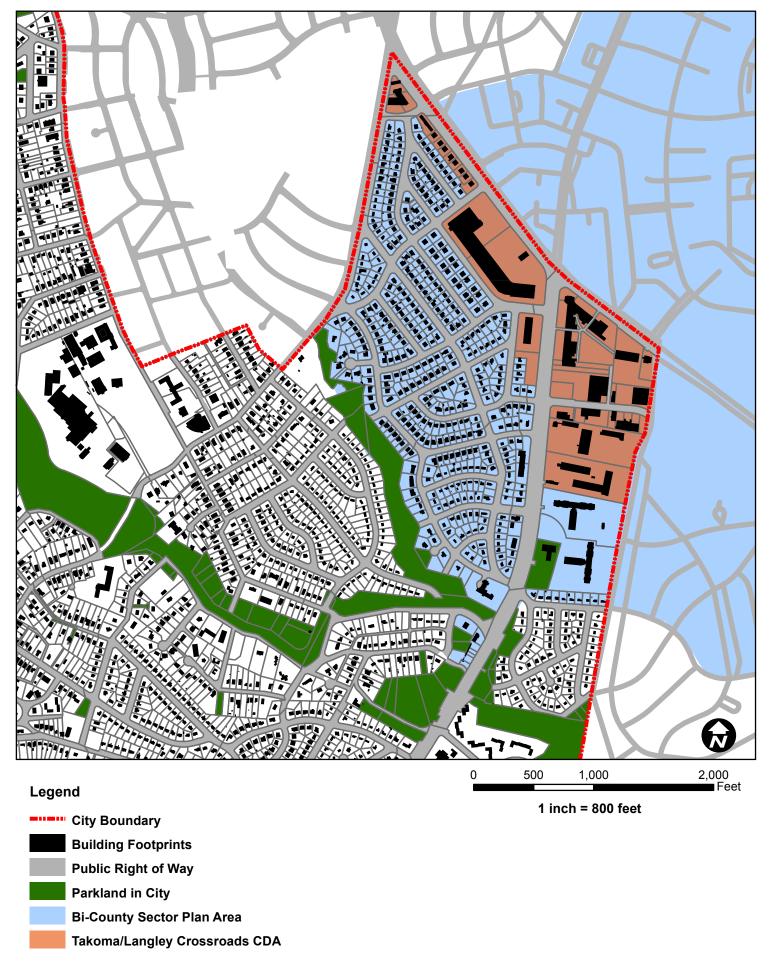

## Legend

Public Right of Way

Bi-County Sector Plan Area

Takoma/Langley Crossroads CDA

**Takoma Langley Crossroads Sector Plan Area in the City of Takoma Park** 