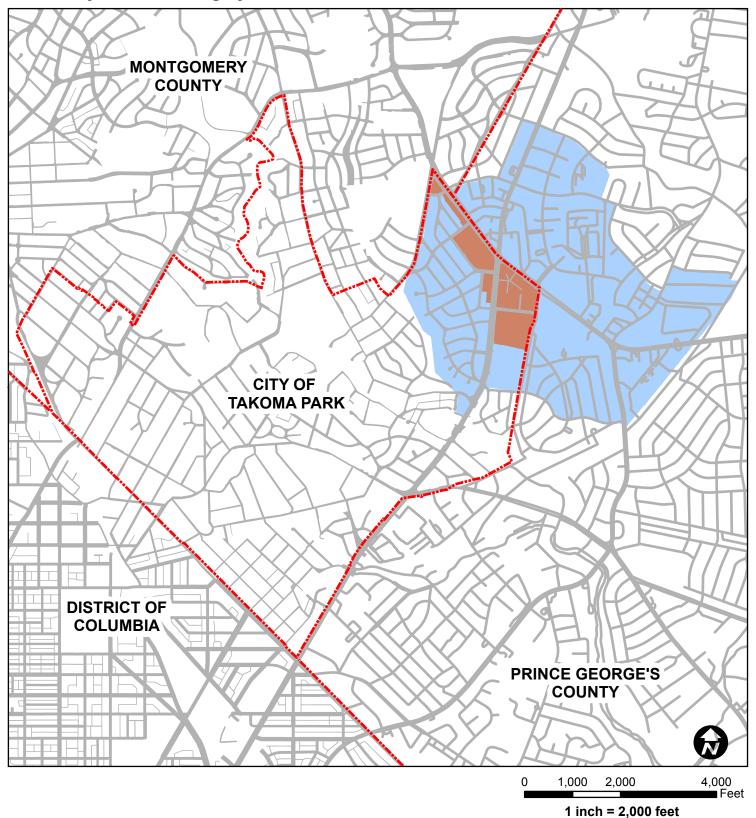

|  |
| Special<br>Consideration |                                                                                                                                                                                                                                                                                                                                                                                                                                                                                                                    |  |

## **Bi-County Takoma Langley Crossroads Sector Plan Area**



## Legend

Public Right of Way

Bi-County Sector Plan Area

Takoma/Langley Crossroads CDA

**Takoma Langley Crossroads Sector Plan Area in the City of Takoma Park**