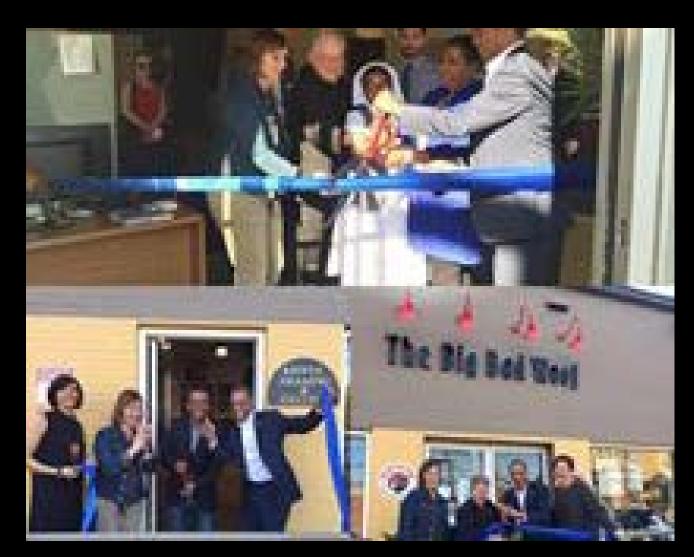

# Business Updates - DC

- Starbucks
- CYCLED
- Big Bad Woof
- Artful Framing and Gallery
- Elite Dental
- Gladsyl Insurance
- S&A Beads
- Yoga Heights