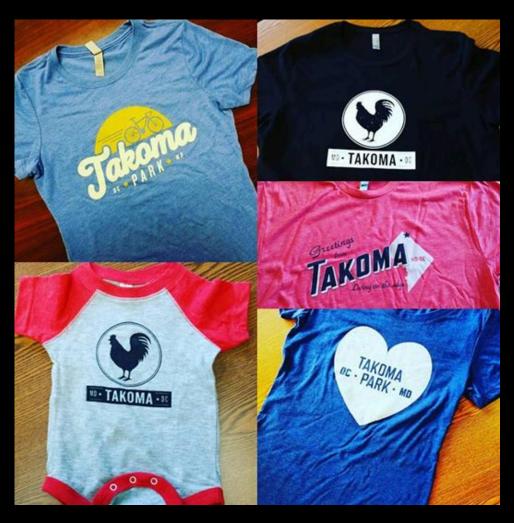

iness Saturday
- Pajamarama



### Events 2017

- Takoma Tap Takeover
- Art Hop
- Grant Avenue Market
- Takoma Trukgarten
- Park(ing) Day
- Sidewalk Sale
- SS TP Restaurant Week
- Takoma Park Street Festival
- Small Business Saturday
- Pajamarama



### Promotions





# Membership

- 100 Street Front Businesses, 70 are members
- •90 Current Members (includes off-street)
- •11% of annual revenue from members
- Increased membership revenue 500% in the past 5 years

#### Loan Funds

#### Revolving Loan Fund

- 3 Active Loans (13 loans over lifetime of fund)
- Approximately \$100,000 available now for new loans

#### Takoma Notes

• 1 Active Loan

### Other

- DC Meter Rush Hour Removal
- New Water Fountain for Events
- Gazebo Repairs
- Walking Maps
- Market Analysis



# Takoma Merchandise