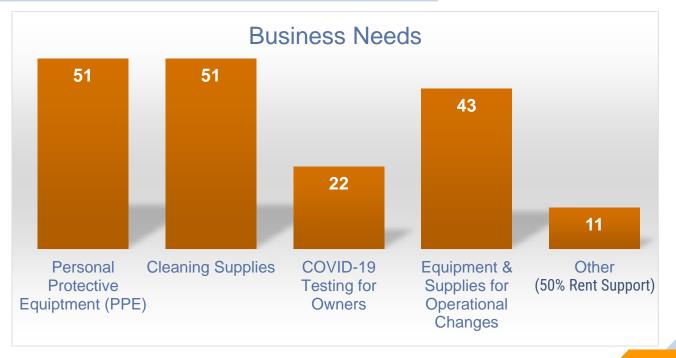

## Healthy Business Grant Program: Applicants

61 Applicants Received

57 Eligible Applicants

City of Takoma Park

38 Applicants Awarded (\$46,000 Estimated Total)

430 Employees

14 Average Years in Business \$255,500 Estimated Need

#### Healthy Business Grant Program: Applicant Need