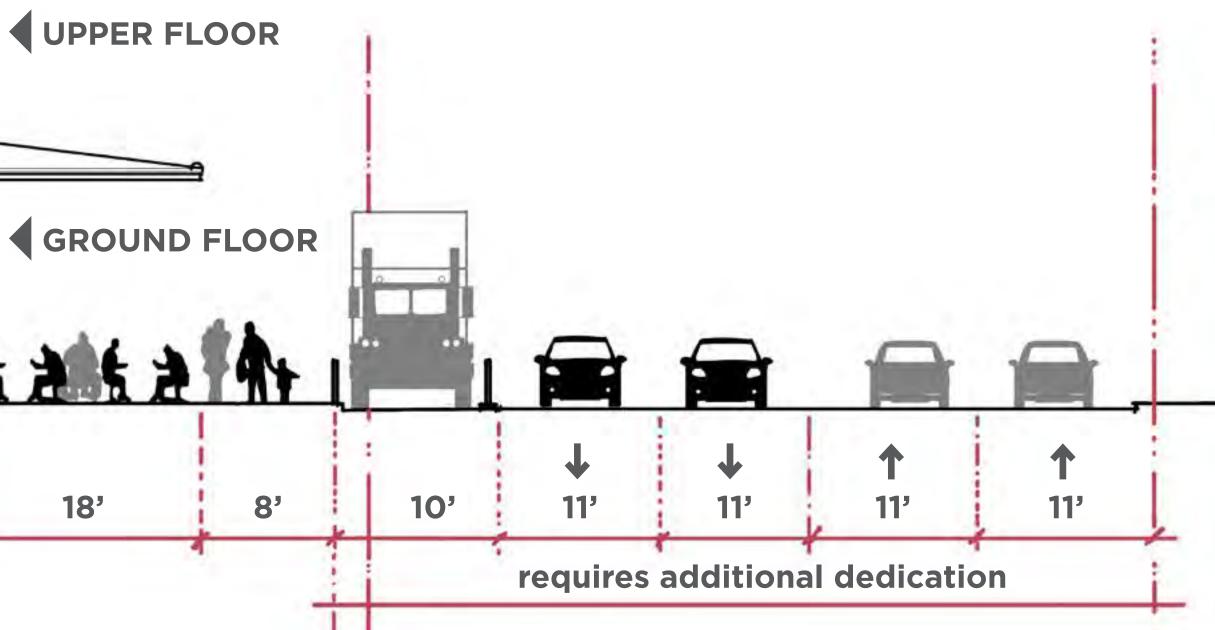

### **OPPORTUNITIES & CONSTRAINTS**

**TURNING MOVEMENTS - CARROLL AVENUE LOOP** 

**TURNING MOVEMENTS - CARROLL AVENUE WESTBOUND BACK-IN** 

**TURNING MOVEMENTS - CARROLL AVENUE EASTBOUND BACK-IN** 

**TURNING MOVEMENTS - COLUMBIA AVENUE** 

**TURNING MOVEMENTS - CARROLL AVENUE LAY BY** 

TURNING MOVEMENTS - CARROLL AVENUE LAY BY ENTRANCE

TURNING MOVEMENTS - CARROLL AVENUE LAY BY EXIT

**STREET SECTIONS** 