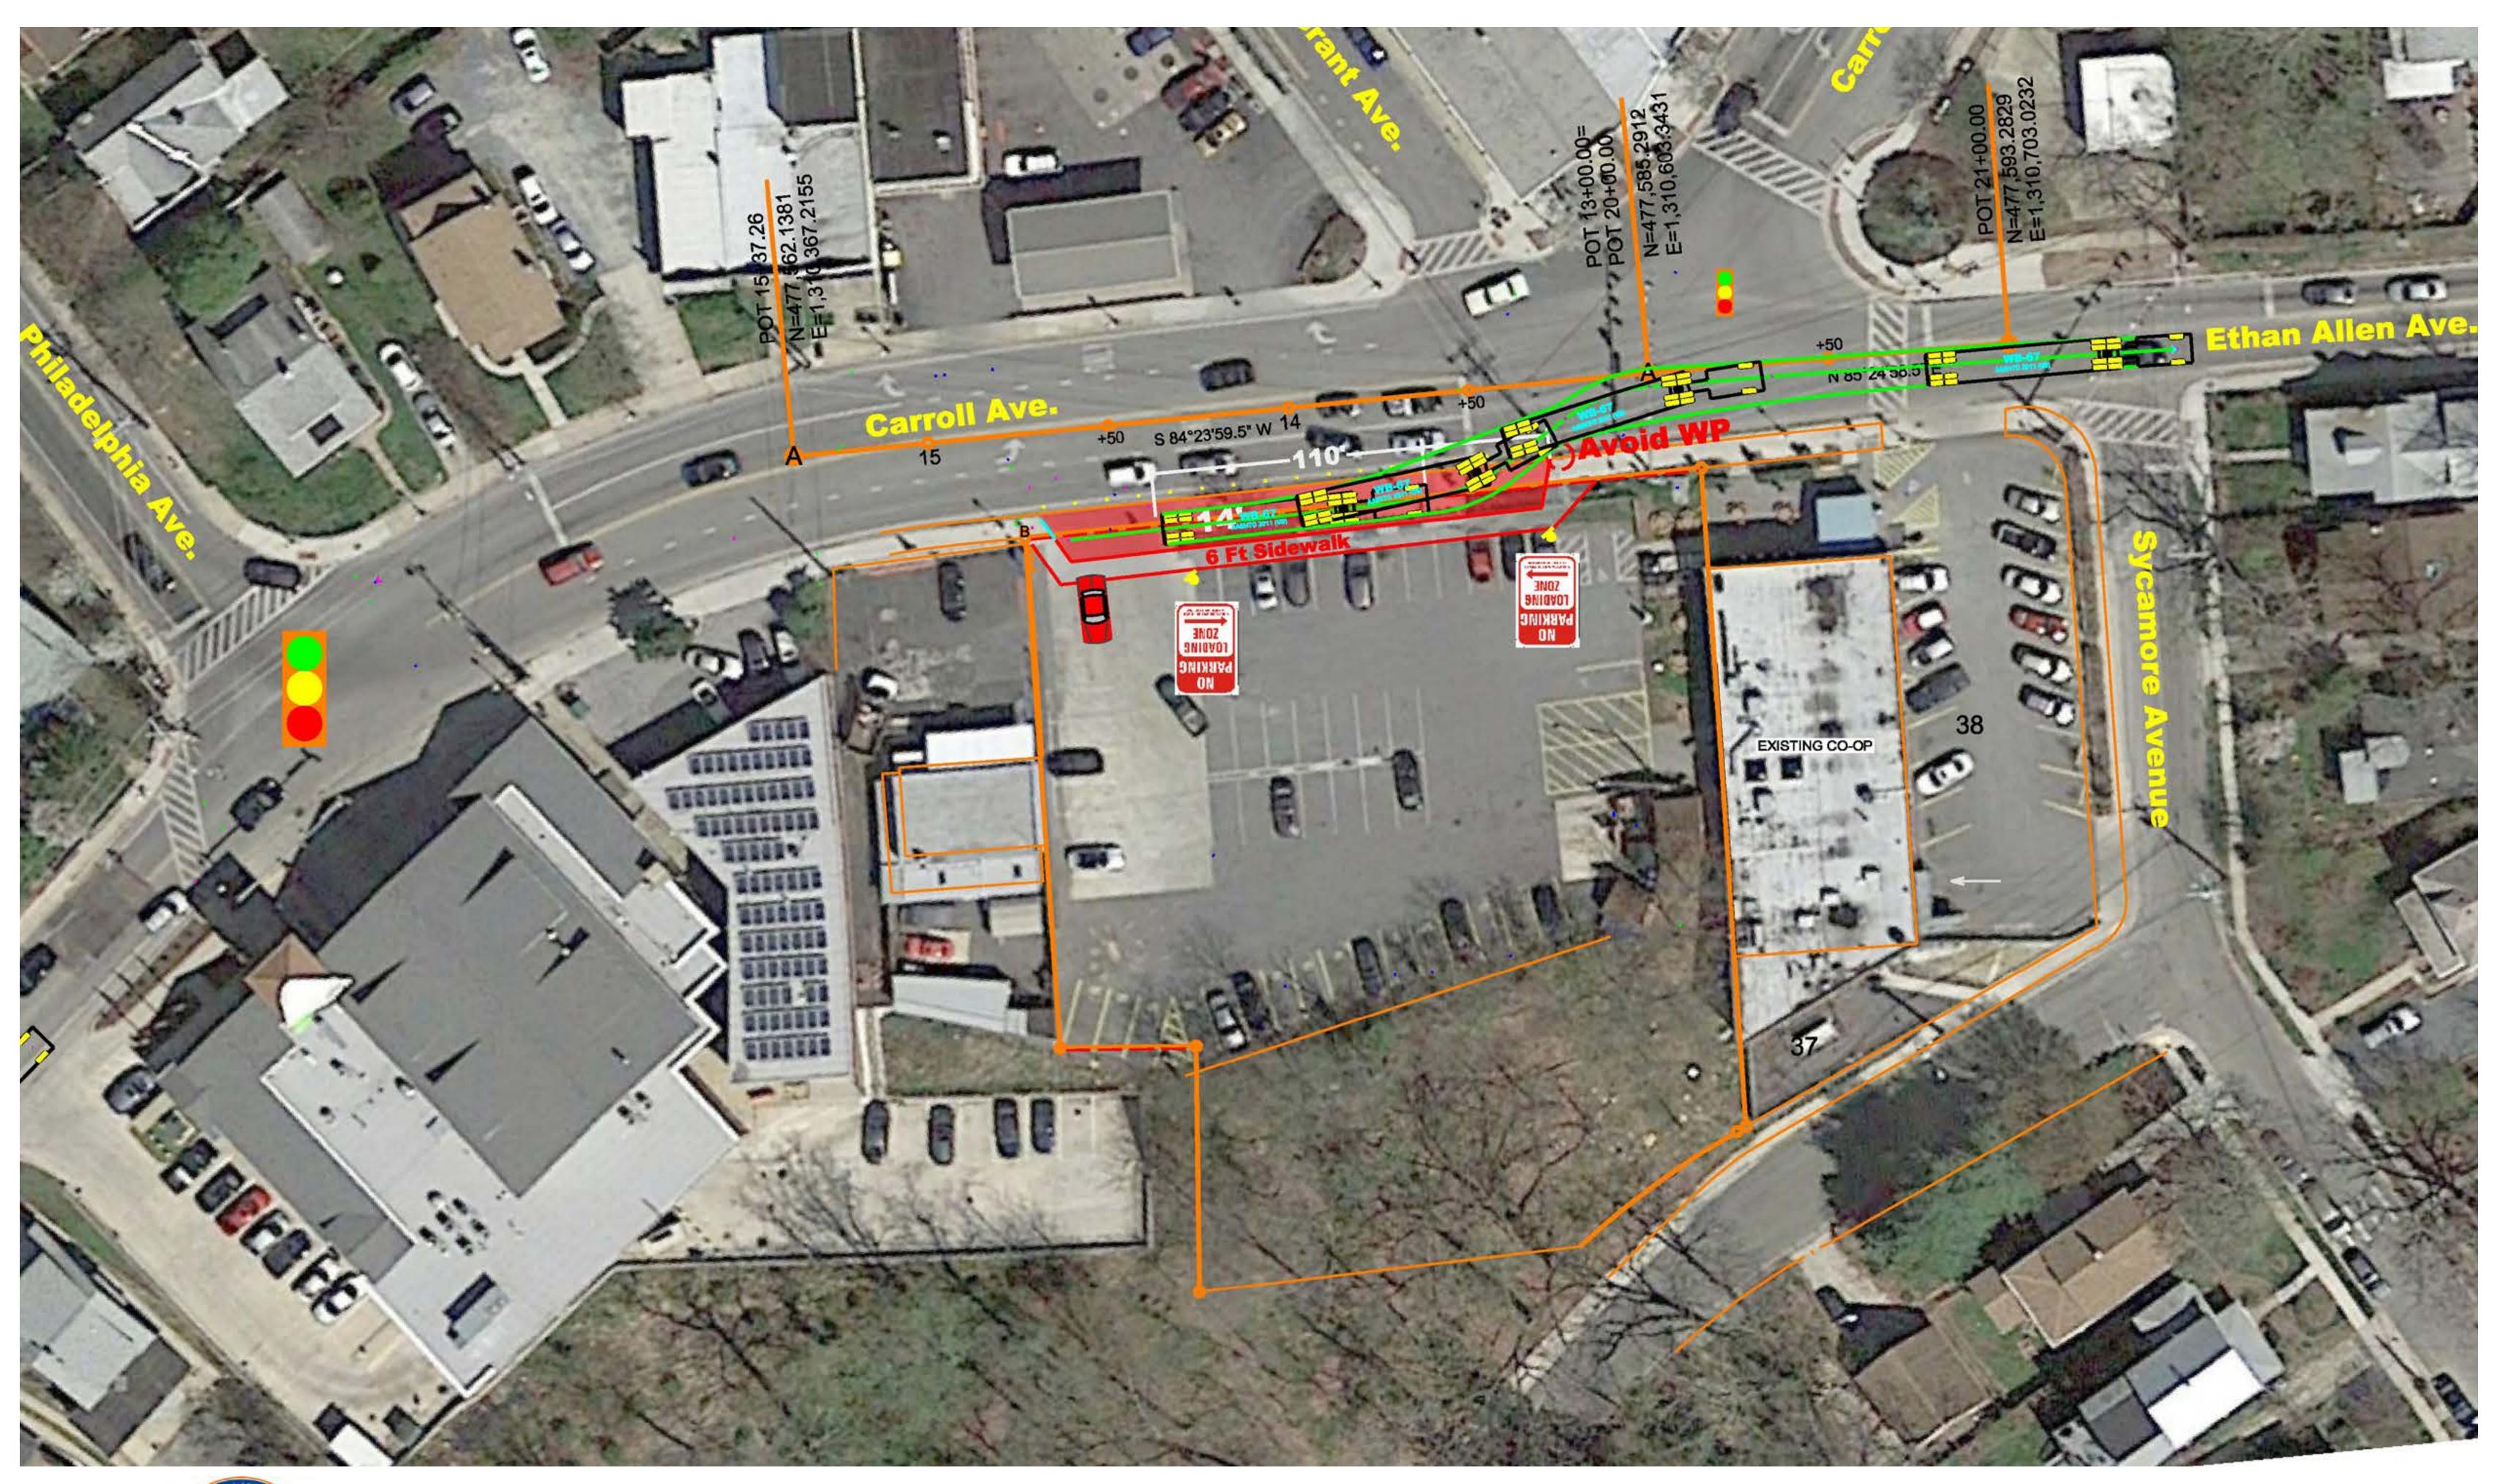

### **OPPORTUNITIES & CONSTRAINTS**

**TURNING MOVEMENTS - CARROLL AVENUE LOOP** 

**TURNING MOVEMENTS - CARROLL AVENUE WESTBOUND BACK-IN** 

**TURNING MOVEMENTS - CARROLL AVENUE EASTBOUND BACK-IN** 

**TURNING MOVEMENTS - COLUMBIA AVENUE** 

**TURNING MOVEMENTS - CARROLL AVENUE LAY BY** 

TURNING MOVEMENTS - CARROLL AVENUE LAY BY ENTRANCE

TURNING MOVEMENTS - CARROLL AVENUE LAY BY EXIT

**STREET SECTIONS** 