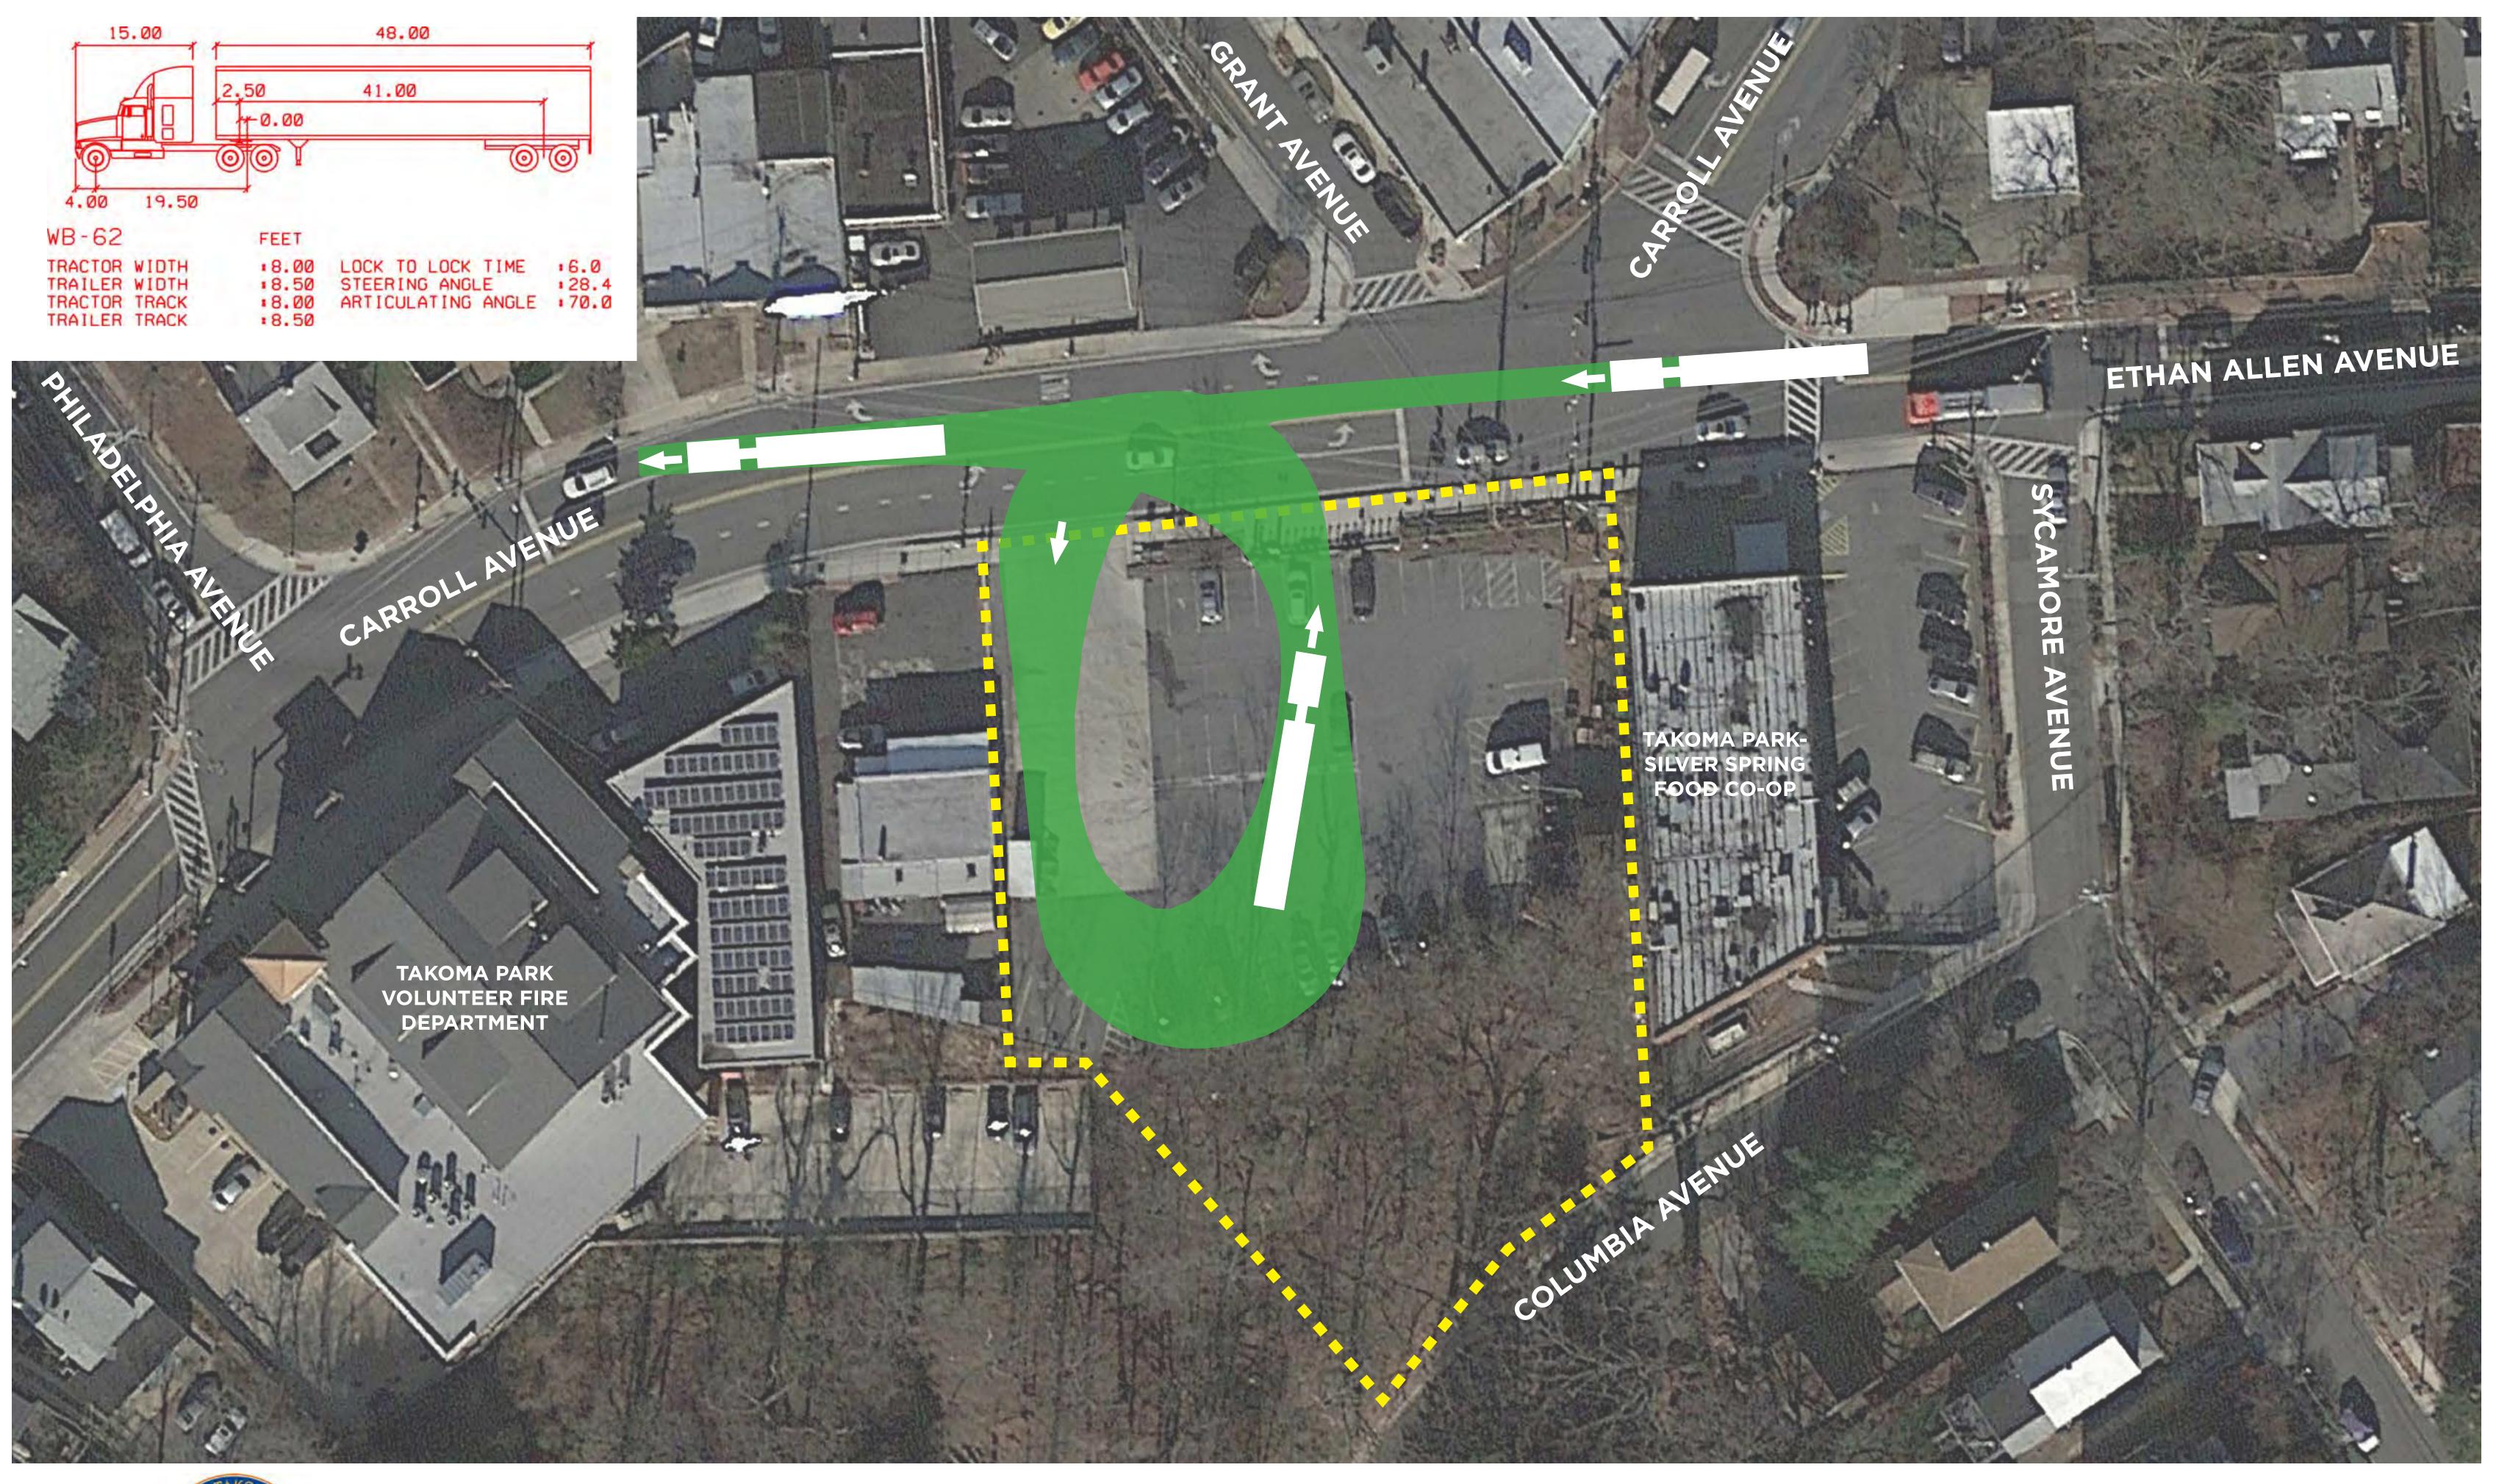

### **OPPORTUNITIES & CONSTRAINTS**

**TURNING MOVEMENTS - CARROLL AVENUE LOOP** 

**TURNING MOVEMENTS - CARROLL AVENUE WESTBOUND BACK-IN** 

**TURNING MOVEMENTS - CARROLL AVENUE EASTBOUND BACK-IN** 

**TURNING MOVEMENTS - COLUMBIA AVENUE** 