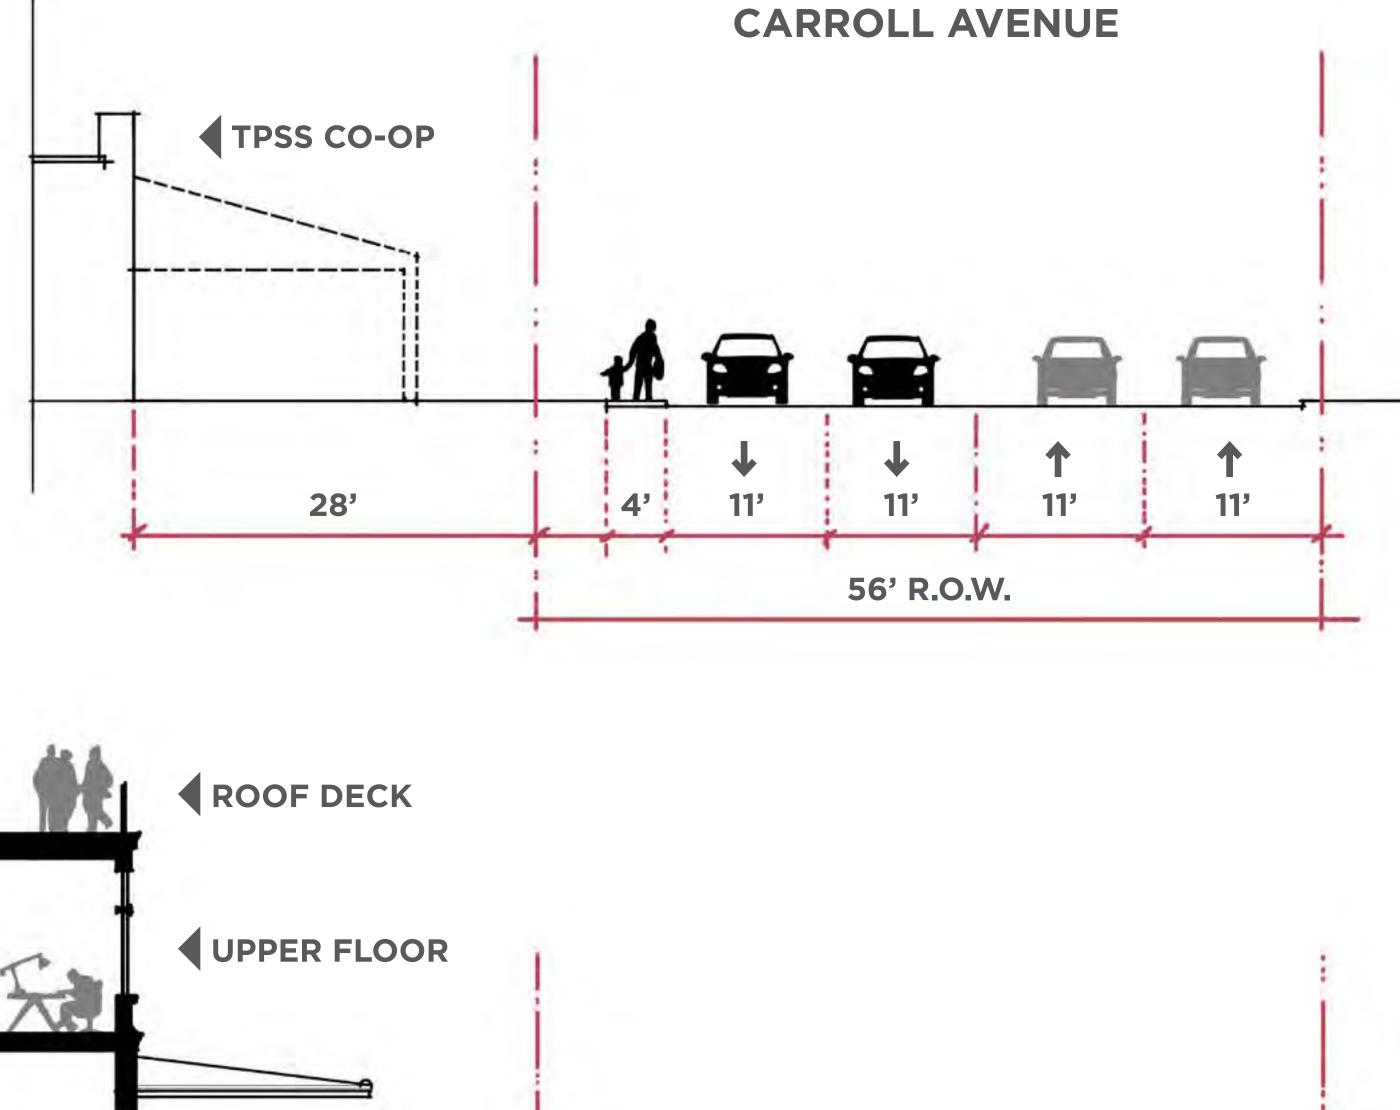

### **OPPORTUNITIES & CONSTRAINTS**

**TURNING MOVEMENTS - CARROLL AVENUE LOOP** 

**TURNING MOVEMENTS - CARROLL AVENUE WESTBOUND BACK-IN** 

**TURNING MOVEMENTS - CARROLL AVENUE EASTBOUND BACK-IN** 

**TURNING MOVEMENTS - COLUMBIA AVENUE** 

**TURNING MOVEMENTS - CARROLL AVENUE LAY BY** 

TURNING MOVEMENTS - CARROLL AVENUE LAY BY ENTRANCE

TURNING MOVEMENTS - CARROLL AVENUE LAY BY EXIT

**STREET SECTIONS** 