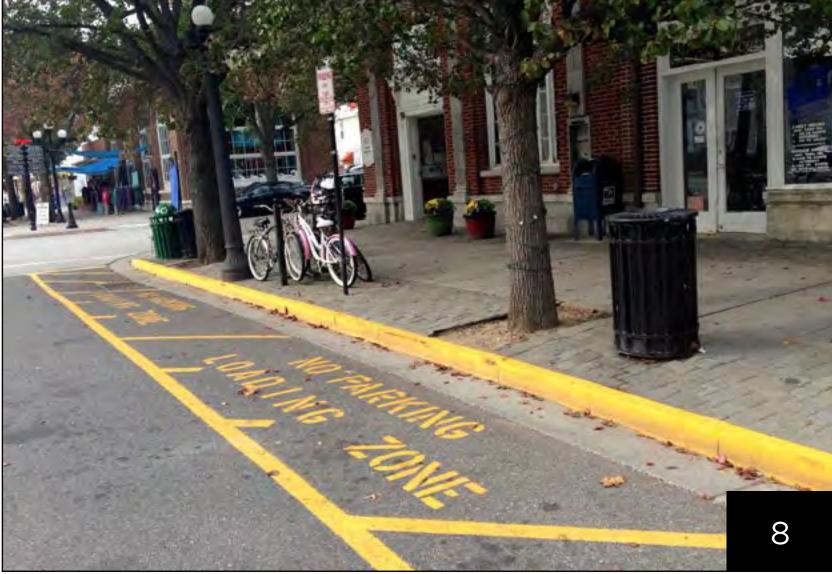

### **OPPORTUNITIES & CONSTRAINTS**

**TURNING MOVEMENTS - CARROLL AVENUE LOOP** 

**TURNING MOVEMENTS - CARROLL AVENUE WESTBOUND BACK-IN** 

**TURNING MOVEMENTS - CARROLL AVENUE EASTBOUND BACK-IN** 

**TURNING MOVEMENTS - COLUMBIA AVENUE** 

**TURNING MOVEMENTS - CARROLL AVENUE LAY BY** 

TURNING MOVEMENTS - CARROLL AVENUE LAY BY ENTRANCE

TURNING MOVEMENTS - CARROLL AVENUE LAY BY EXIT

**STREET SECTIONS** 