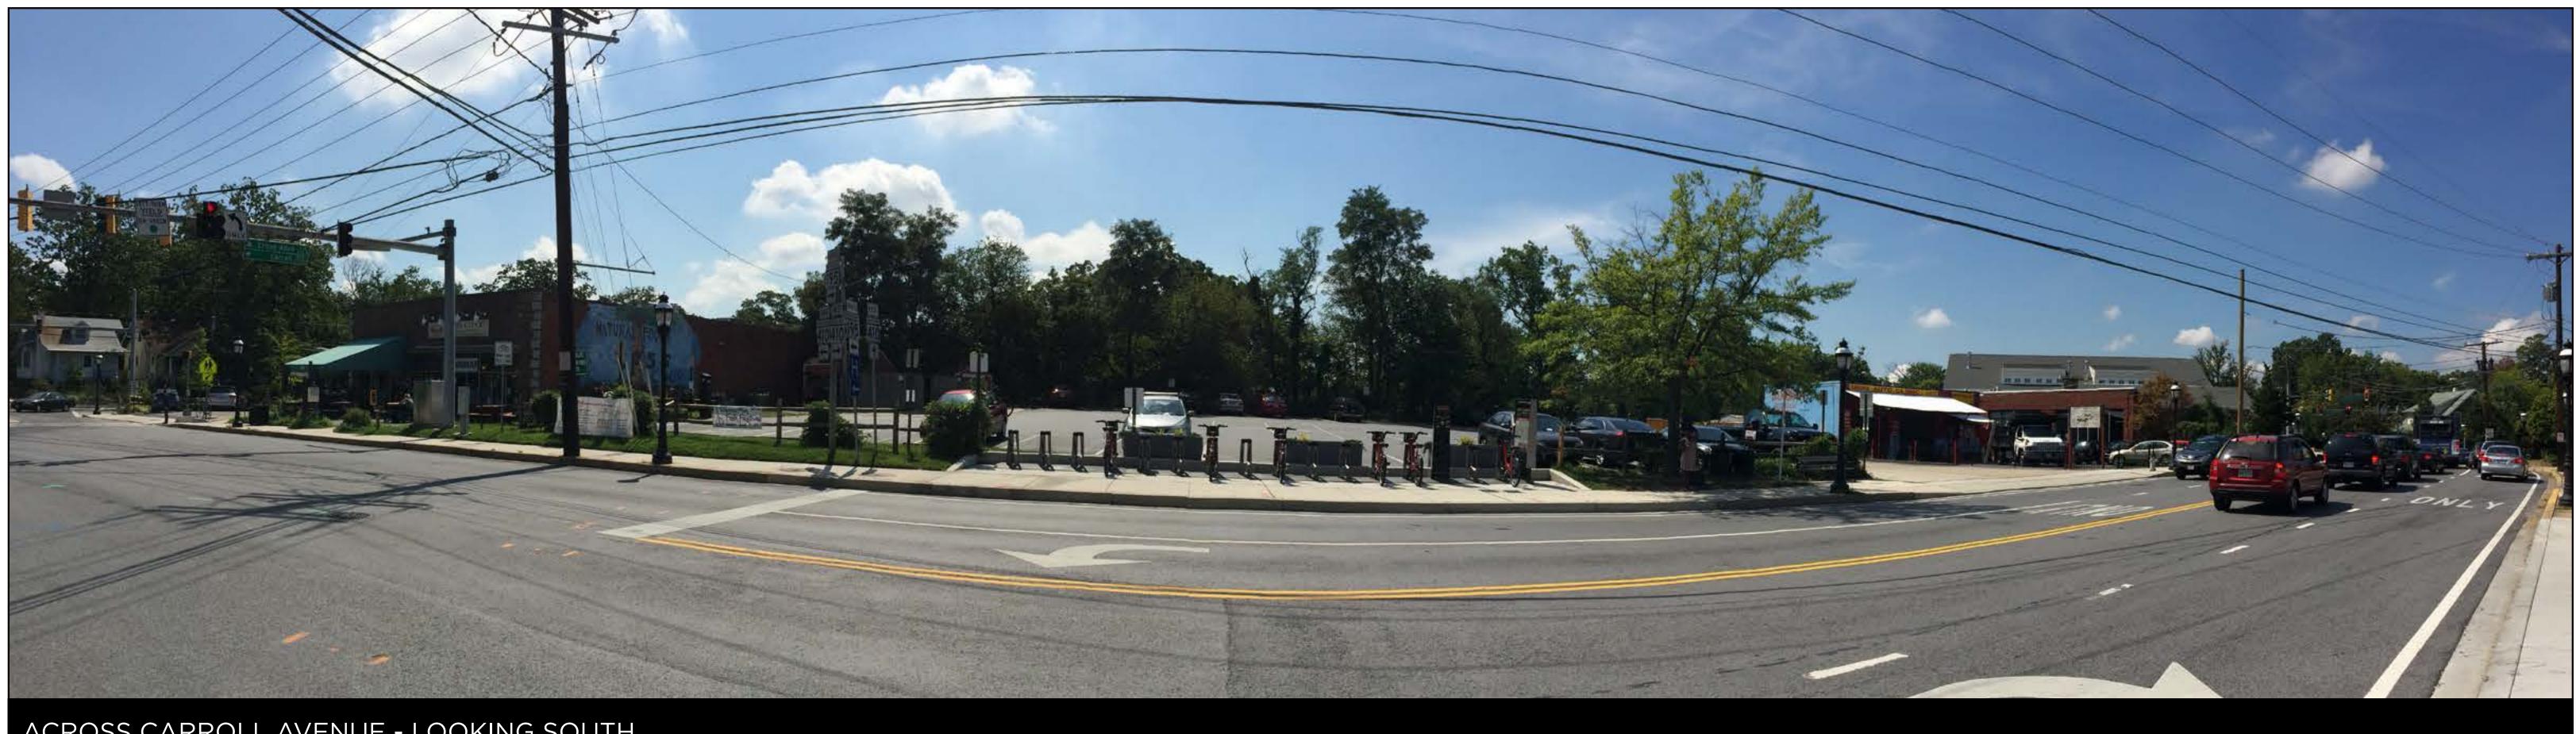

### CARROLL AVENUE - LOOKING EAST

**STREETVIEWS** 

TAKOMA JUNCTION | PUBLIC MEETING

COLUMBIA AVENUE - LOOKING NORTH

ACROSS CARROLL AVENUE - LOOKING SOUTH

STREETVIEWS

TAKOMA JUNCTION | PUBLIC MEETING

SITE - LOOKING NORTHWEST