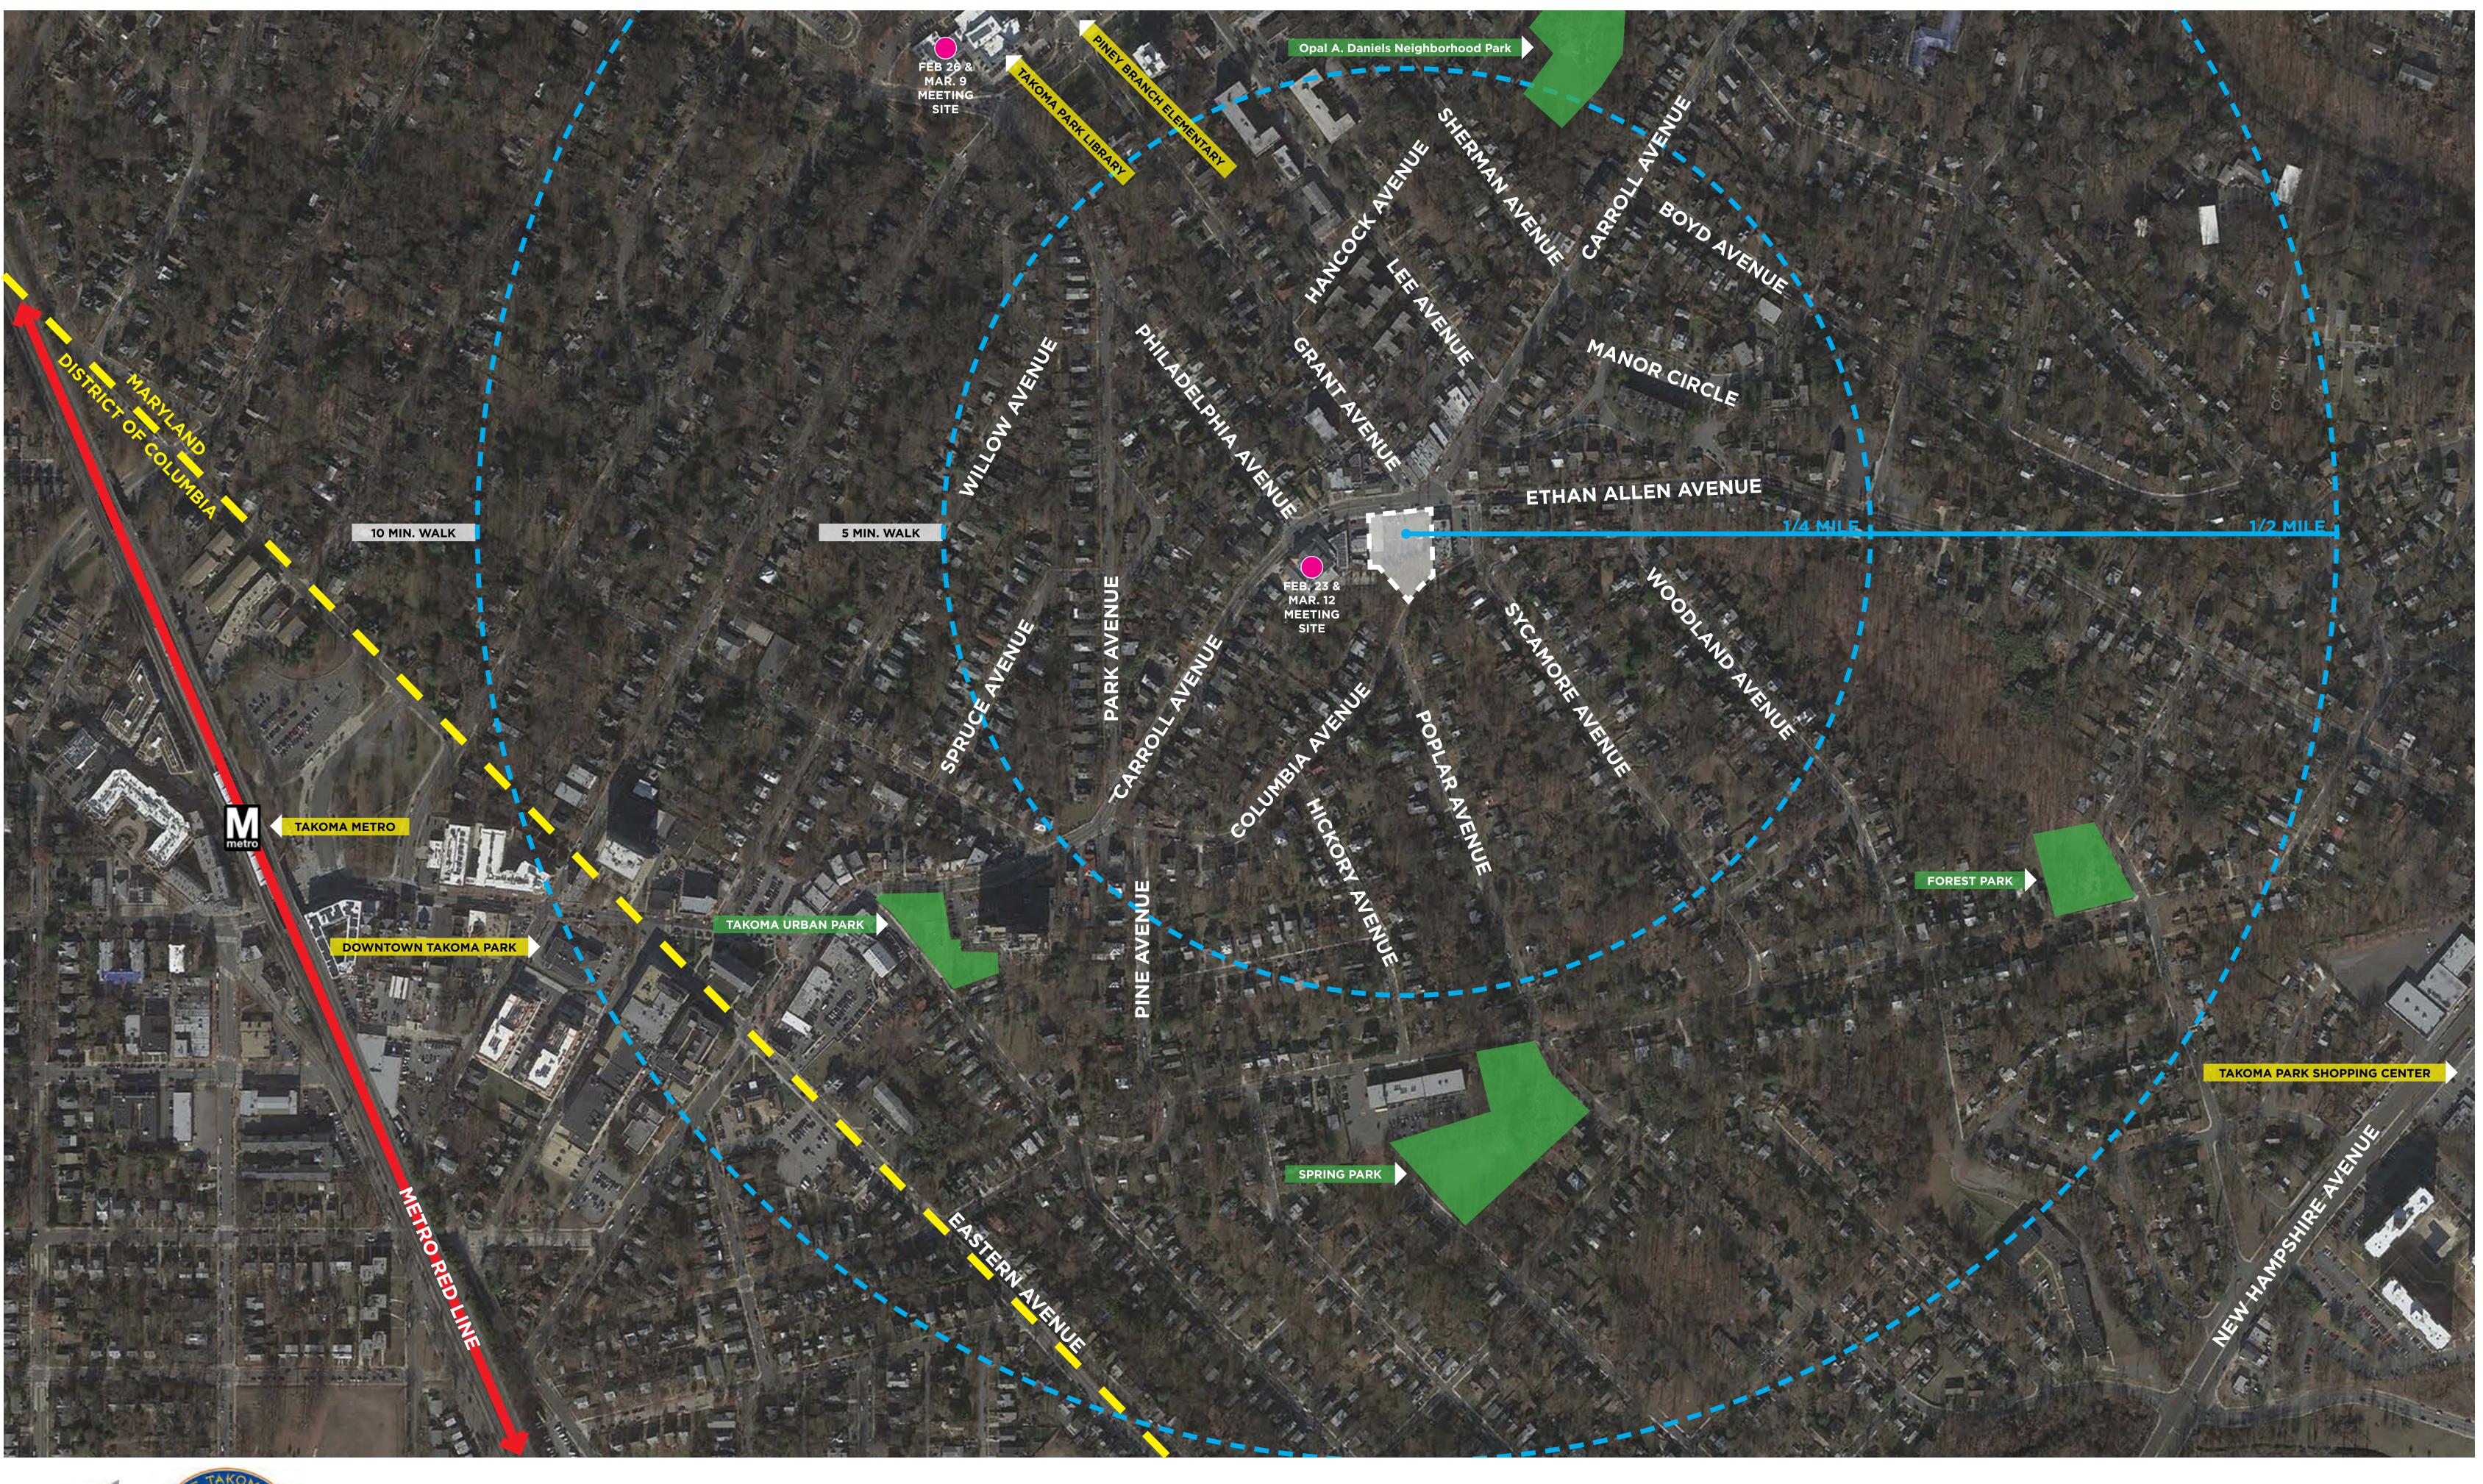

### https://www.surveylegend.com/s/9cg

Thursday, Feb. 23, 7:00-9:00 p.m.

Fire Station Meeting Room 7201 Carroll Avenue

### Sunday, Feb. 26, 3:30-5:30 p.m.

Azalea Room, Takoma Park Community Center 7500 Maple Avenue

### Thursday, Mar. 9, 7:00-9:00 p.m.

Azalea Room, Takoma Park Community Center 7500 Maple Avenue

### Sunday, Mar. 12, 3:00-5:00 p.m.

Fire Station Meeting Room 7201 Carroll Avenue