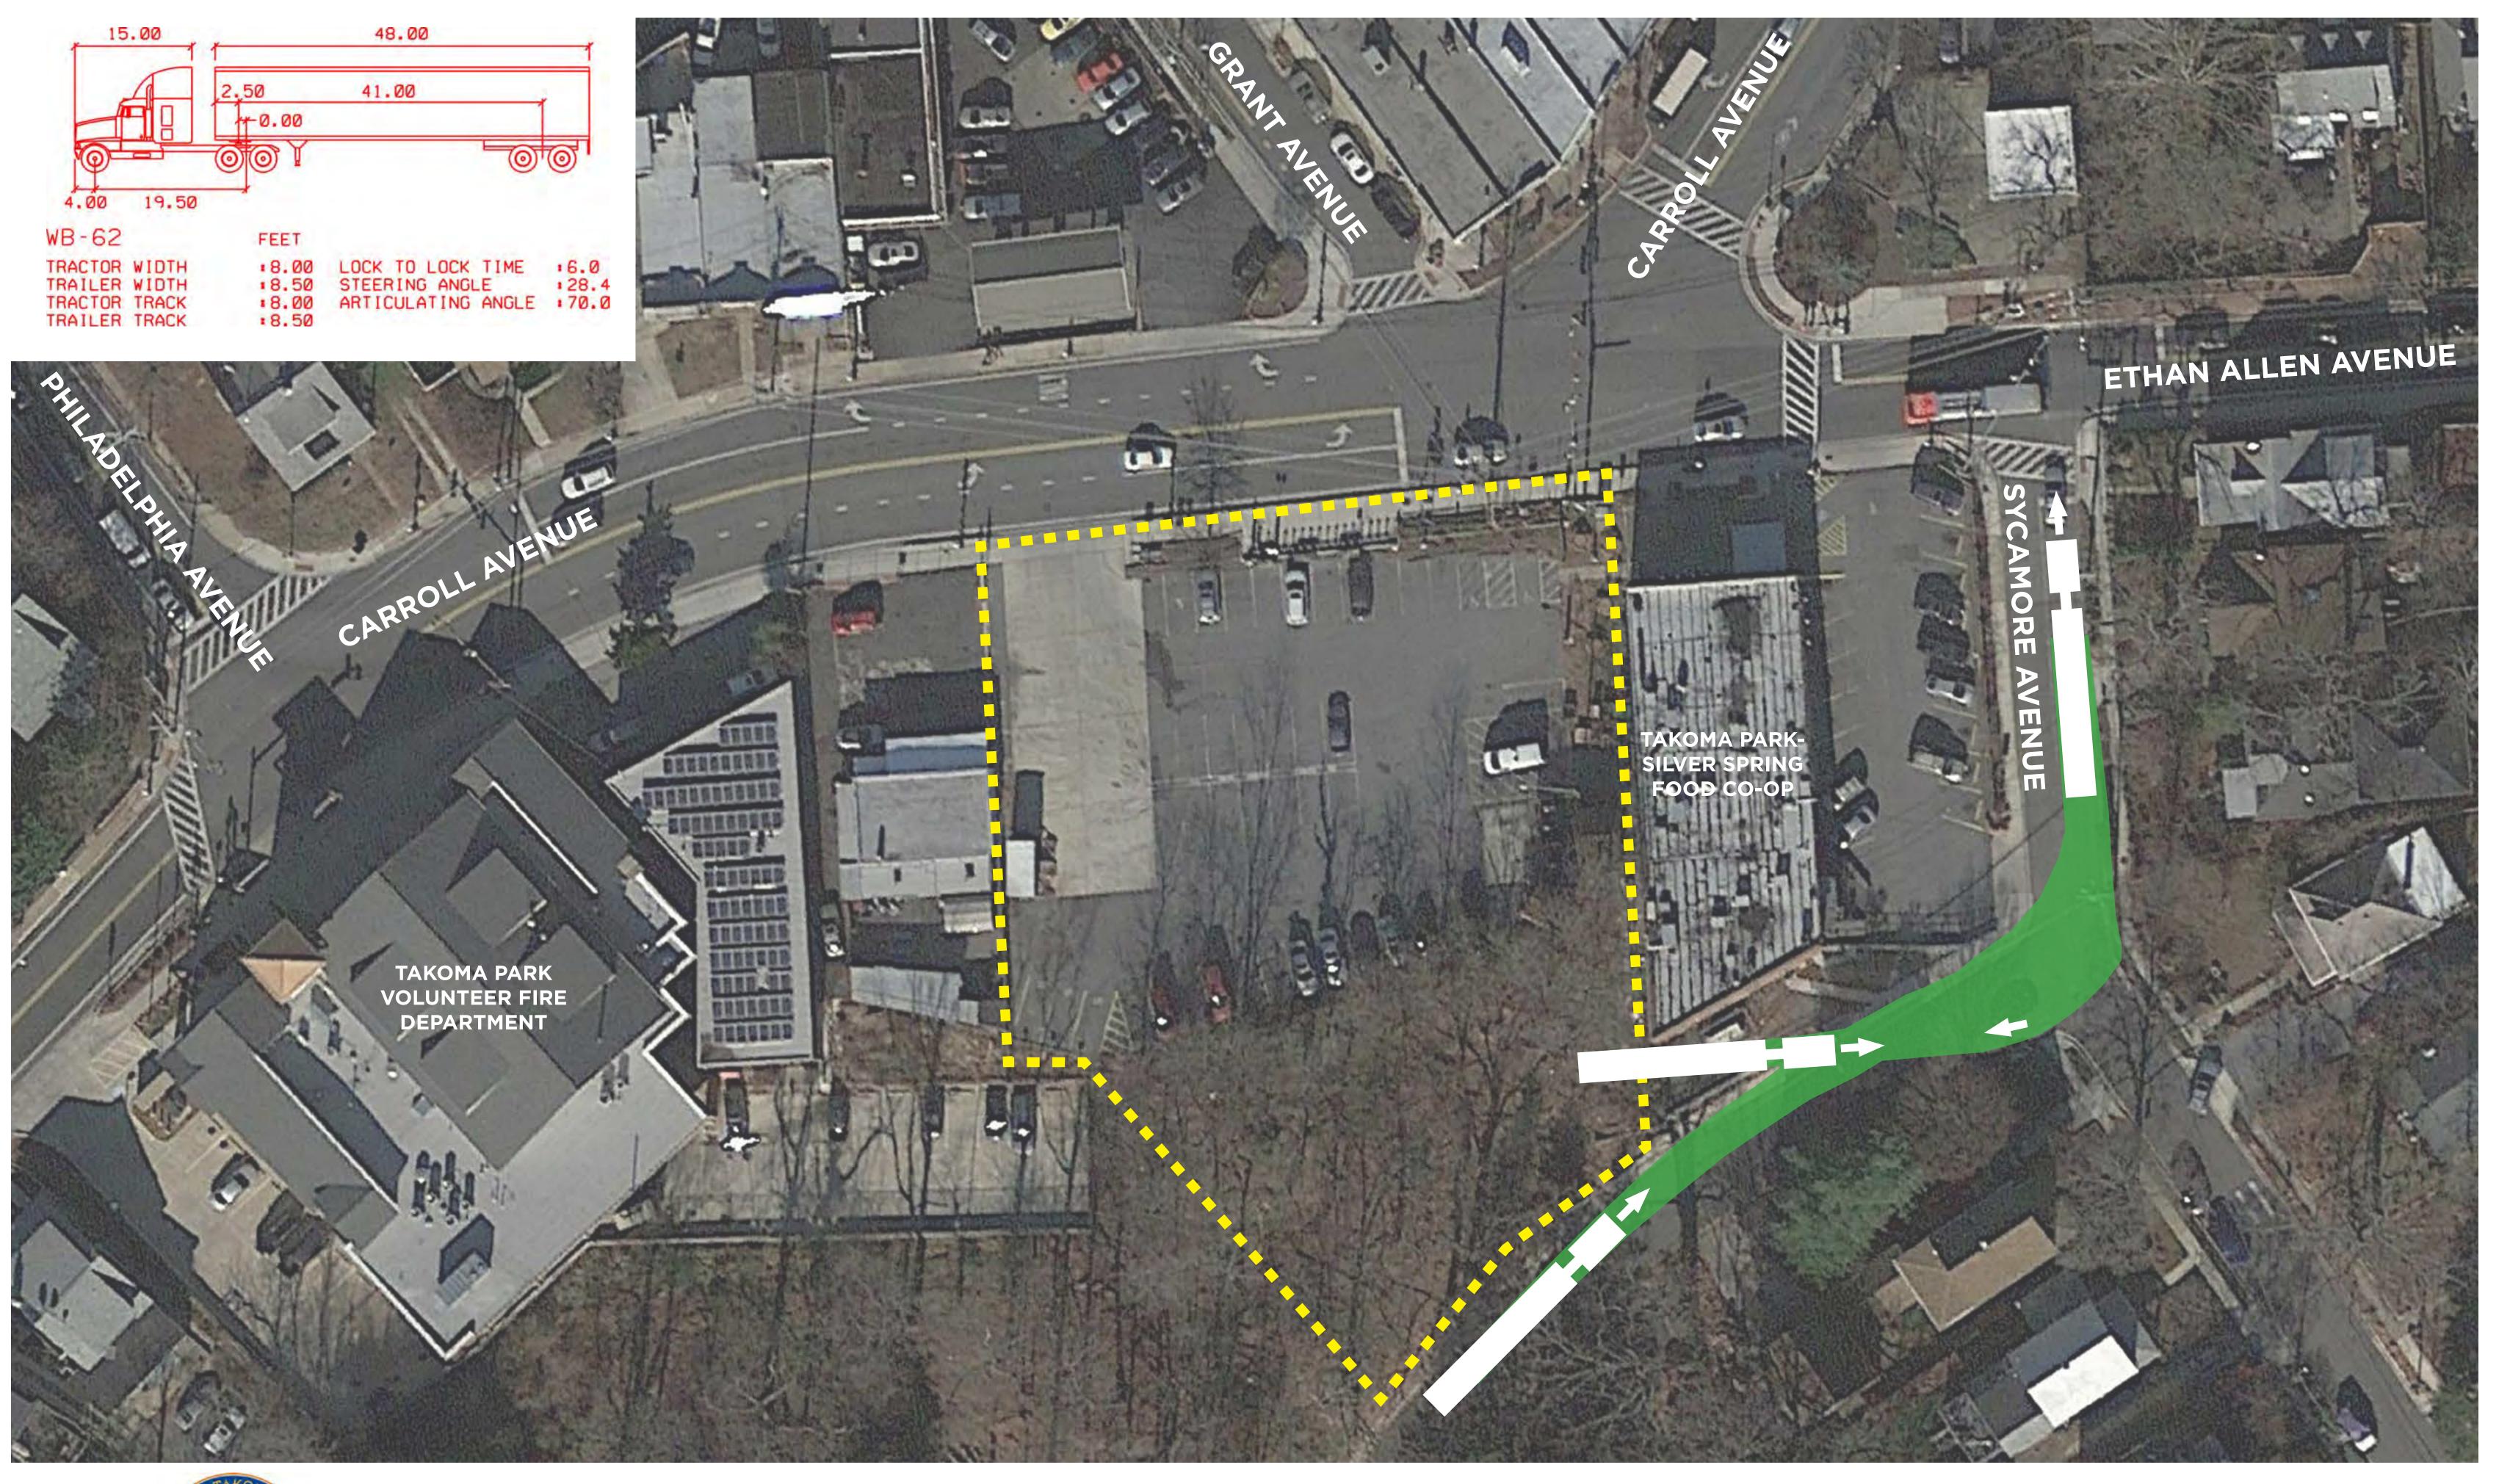

### **OPPORTUNITIES & CONSTRAINTS**

**TURNING MOVEMENTS - CARROLL AVENUE LOOP** 

**TURNING MOVEMENTS - CARROLL AVENUE WESTBOUND BACK-IN** 

**TURNING MOVEMENTS - CARROLL AVENUE EASTBOUND BACK-IN** 

**TURNING MOVEMENTS - COLUMBIA AVENUE** 

**TURNING MOVEMENTS - CARROLL AVENUE LAY BY** 

TURNING MOVEMENTS - CARROLL AVENUE LAY BY ENTRANCE

TURNING MOVEMENTS - CARROLL AVENUE LAY BY EXIT

**STREET SECTIONS** 