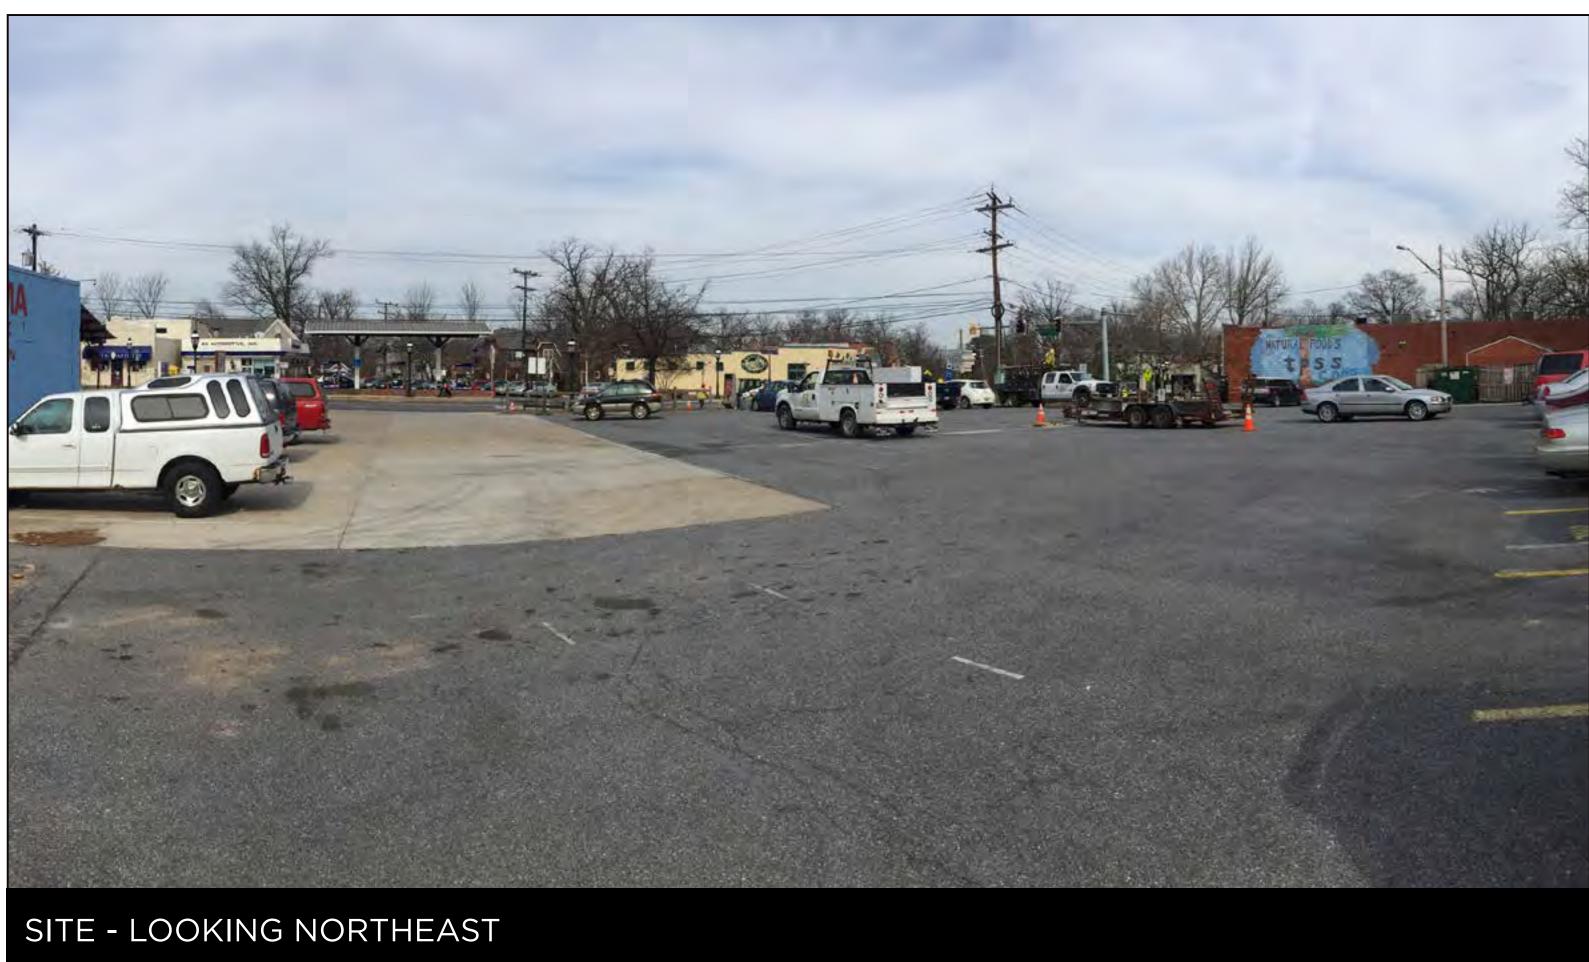

### CARROLL AVENUE - LOOKING EAST

**STREETVIEWS** 

TAKOMA JUNCTION | PUBLIC MEETING

COLUMBIA AVENUE - LOOKING NORTH

ACROSS CARROLL AVENUE - LOOKING SOUTH

STREETVIEWS

TAKOMA JUNCTION | PUBLIC MEETING

SITE - LOOKING NORTHWEST