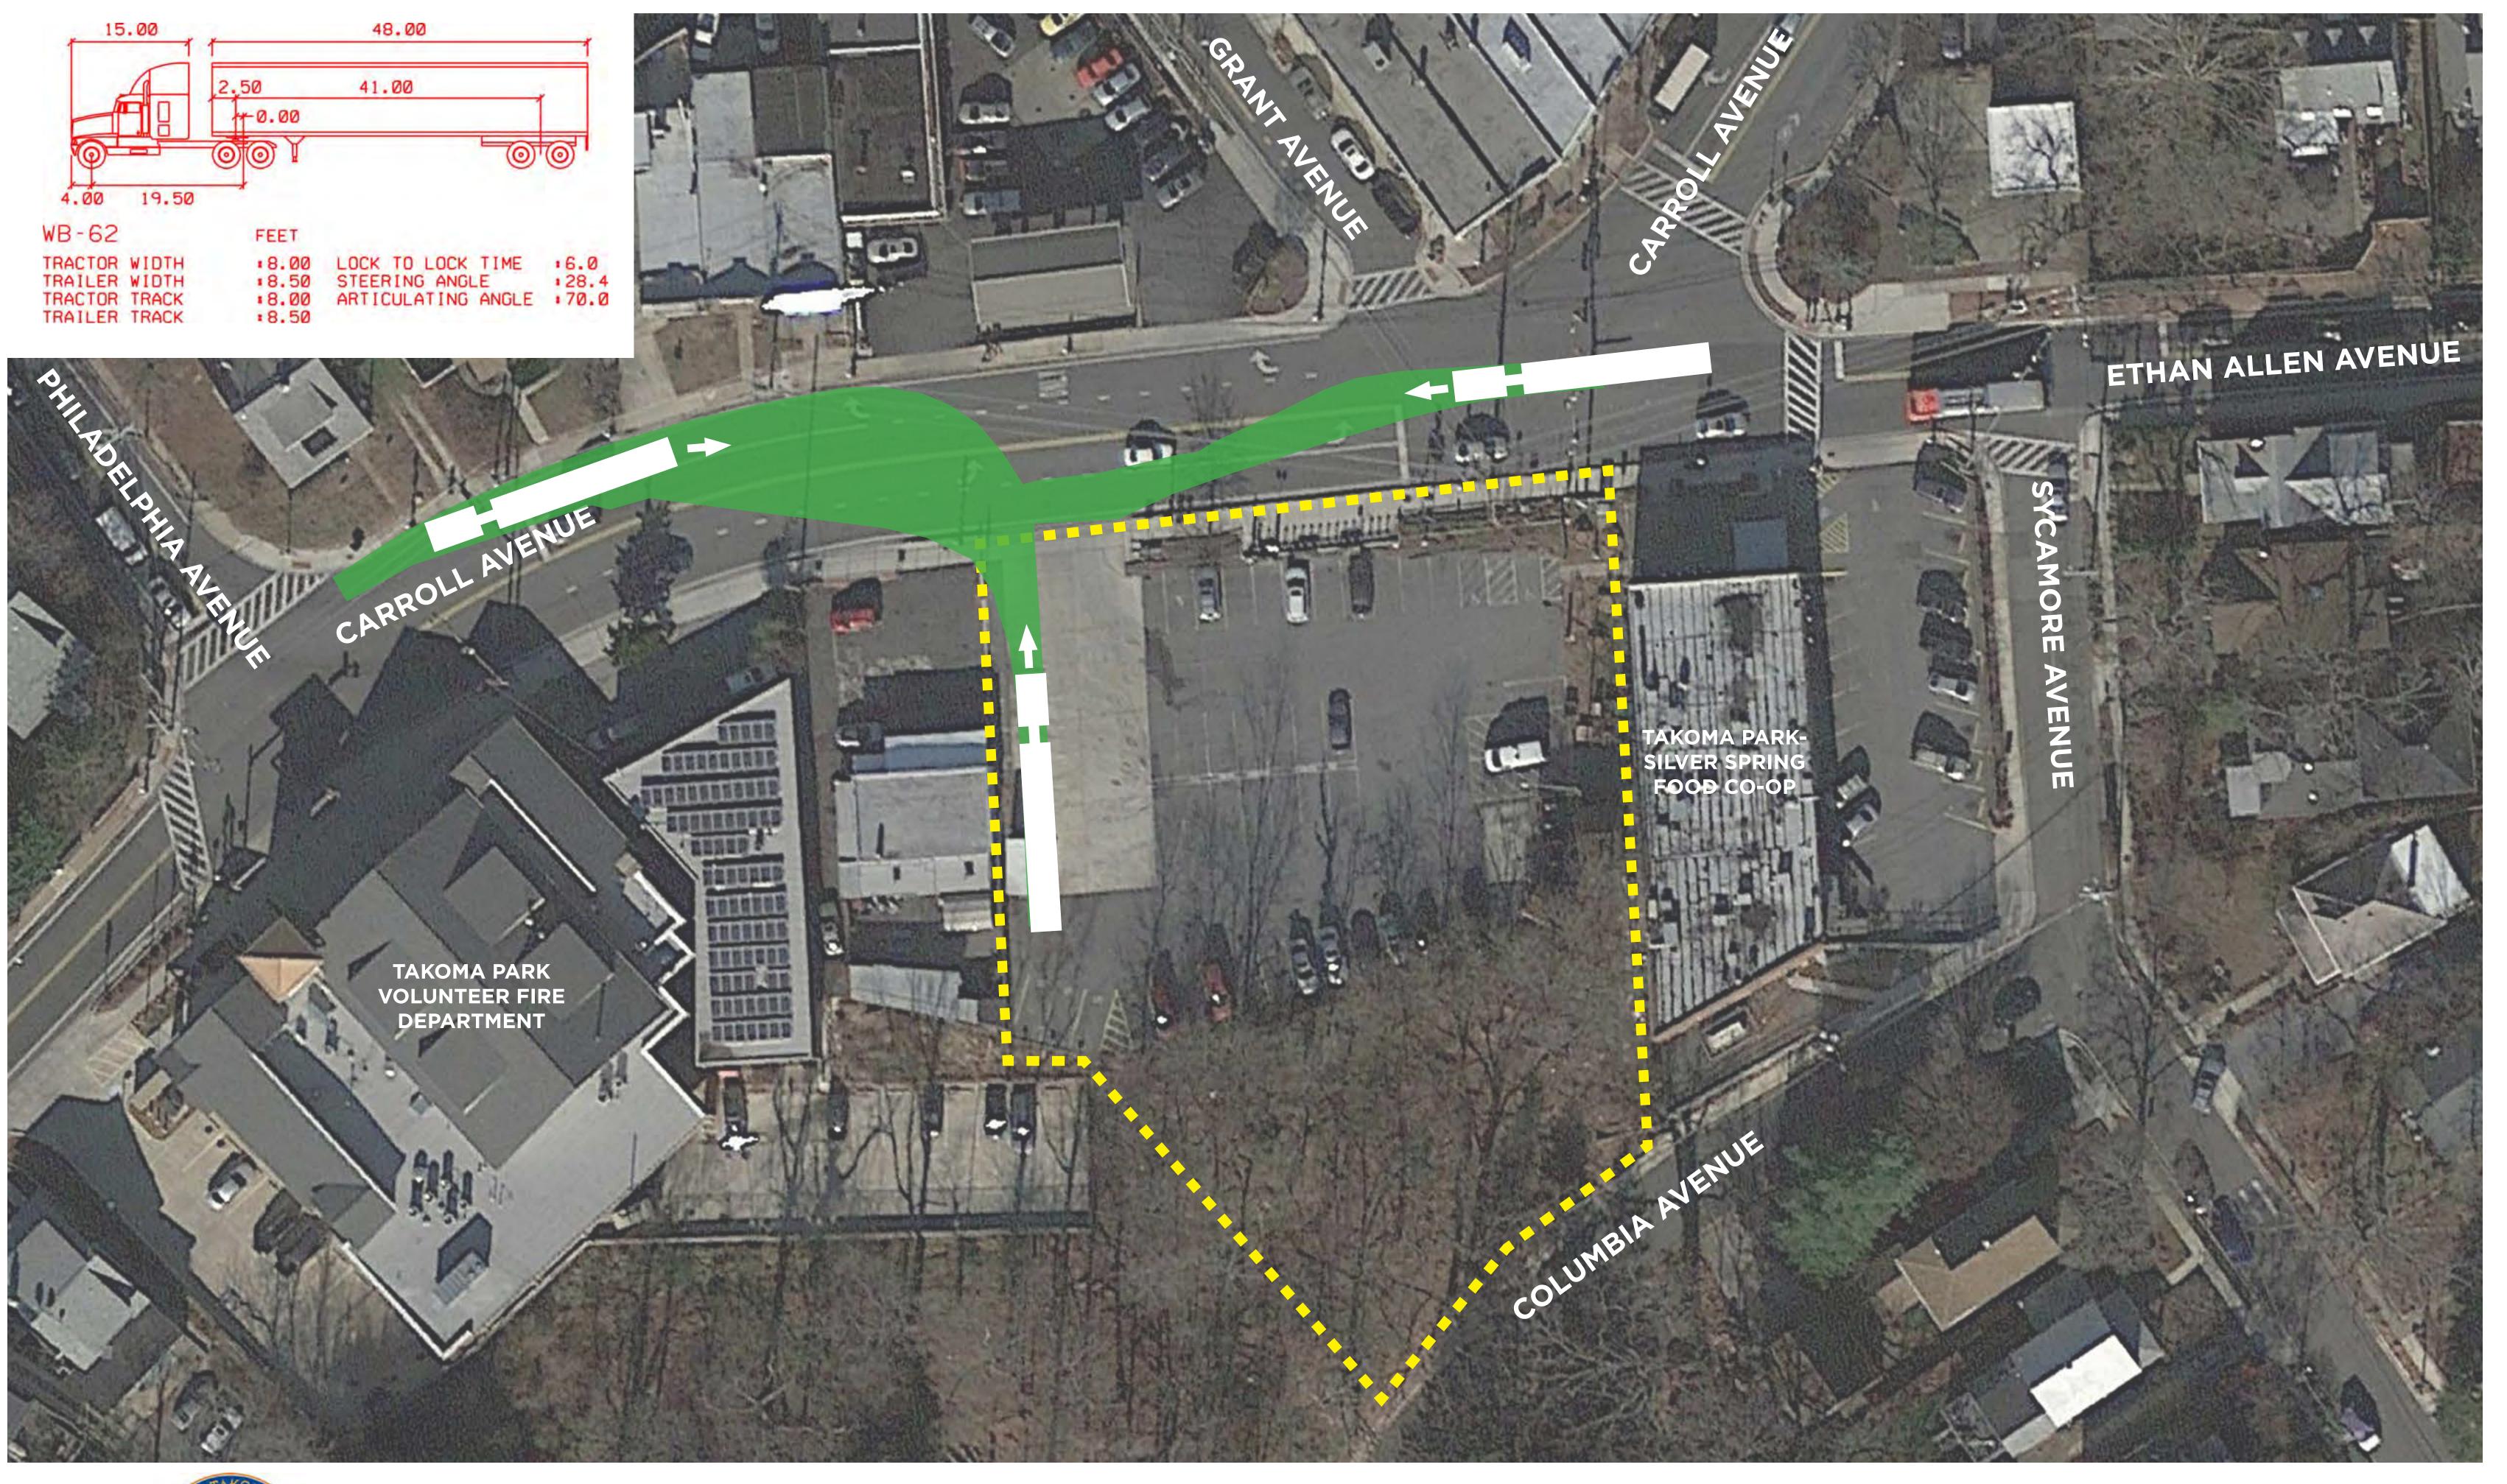

### **OPPORTUNITIES & CONSTRAINTS**

**TURNING MOVEMENTS - CARROLL AVENUE LOOP** 

**TURNING MOVEMENTS - CARROLL AVENUE WESTBOUND BACK-IN** 

**TURNING MOVEMENTS - CARROLL AVENUE EASTBOUND BACK-IN** 

**TURNING MOVEMENTS - COLUMBIA AVENUE** 

### **EXISTING CONTEXT**

### **EXISTING CONTEXT WITH SITE OUTLINE**

### **OPPORTUNITIES & CONSTRAINTS**