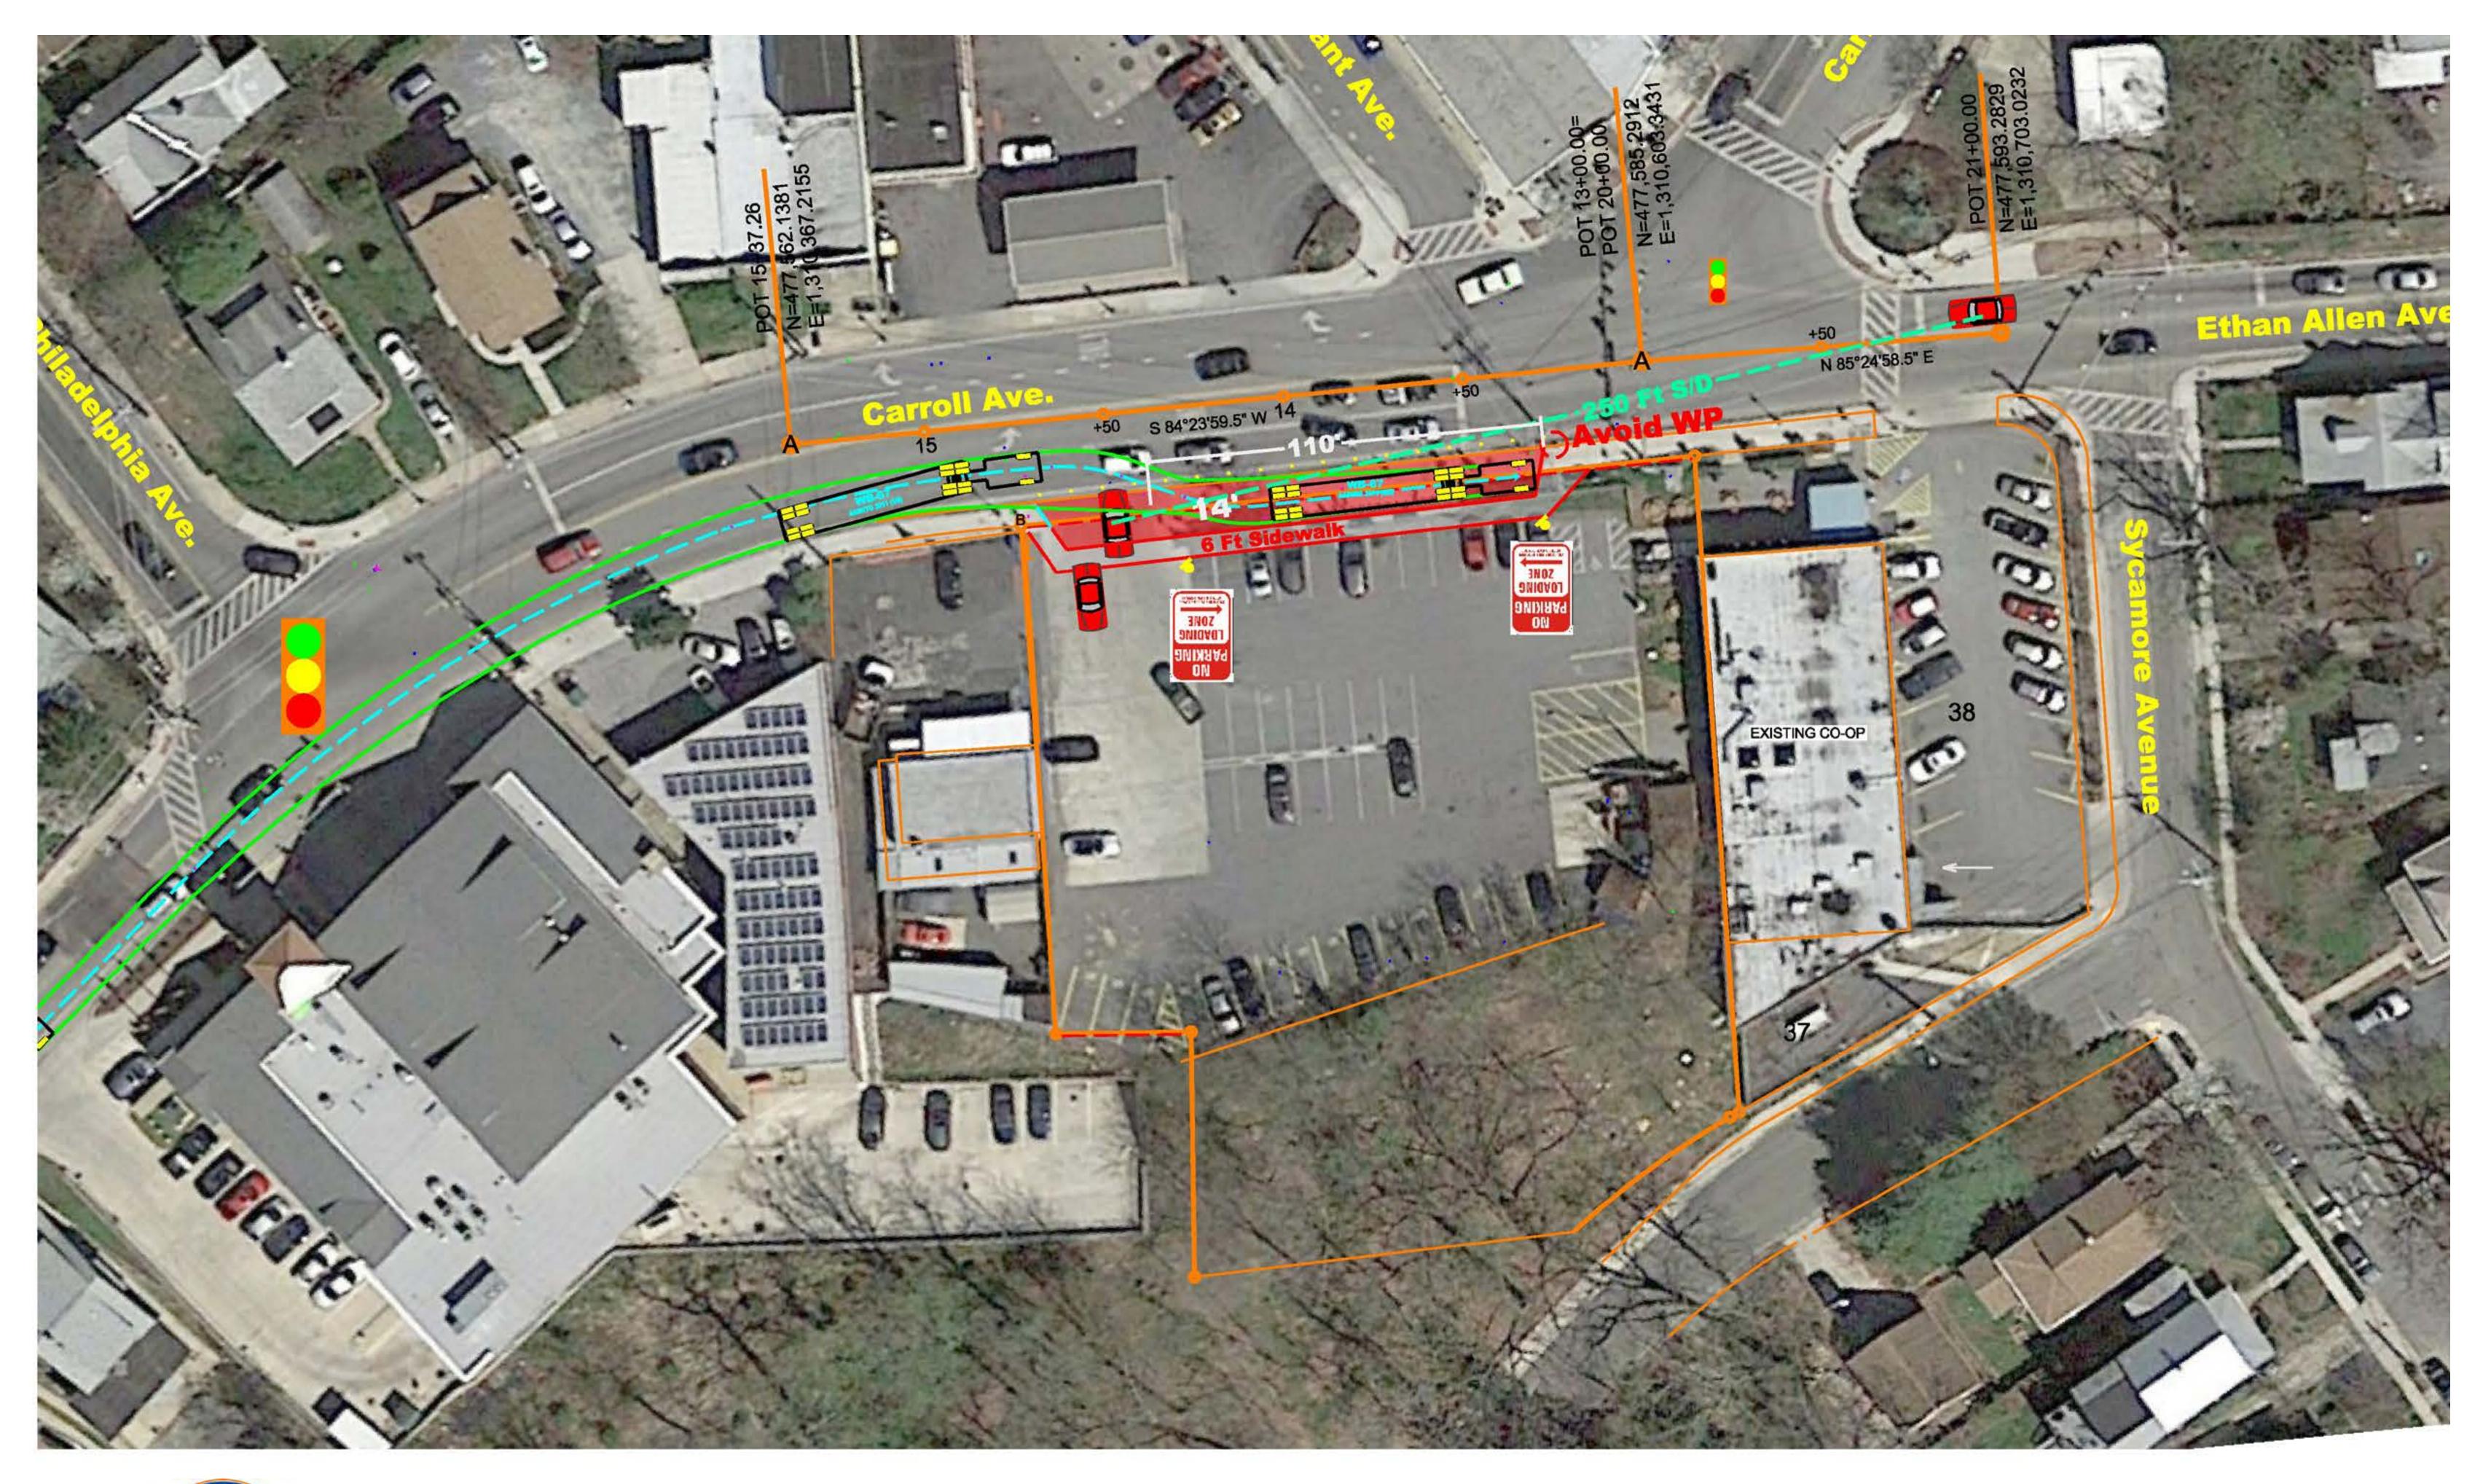

### **OPPORTUNITIES & CONSTRAINTS**

**TURNING MOVEMENTS - CARROLL AVENUE LOOP** 

**TURNING MOVEMENTS - CARROLL AVENUE WESTBOUND BACK-IN** 

**TURNING MOVEMENTS - CARROLL AVENUE EASTBOUND BACK-IN** 

**TURNING MOVEMENTS - COLUMBIA AVENUE** 

**TURNING MOVEMENTS - CARROLL AVENUE LAY BY** 

TURNING MOVEMENTS - CARROLL AVENUE LAY BY ENTRANCE

TURNING MOVEMENTS - CARROLL AVENUE LAY BY EXIT

**STREET SECTIONS** 