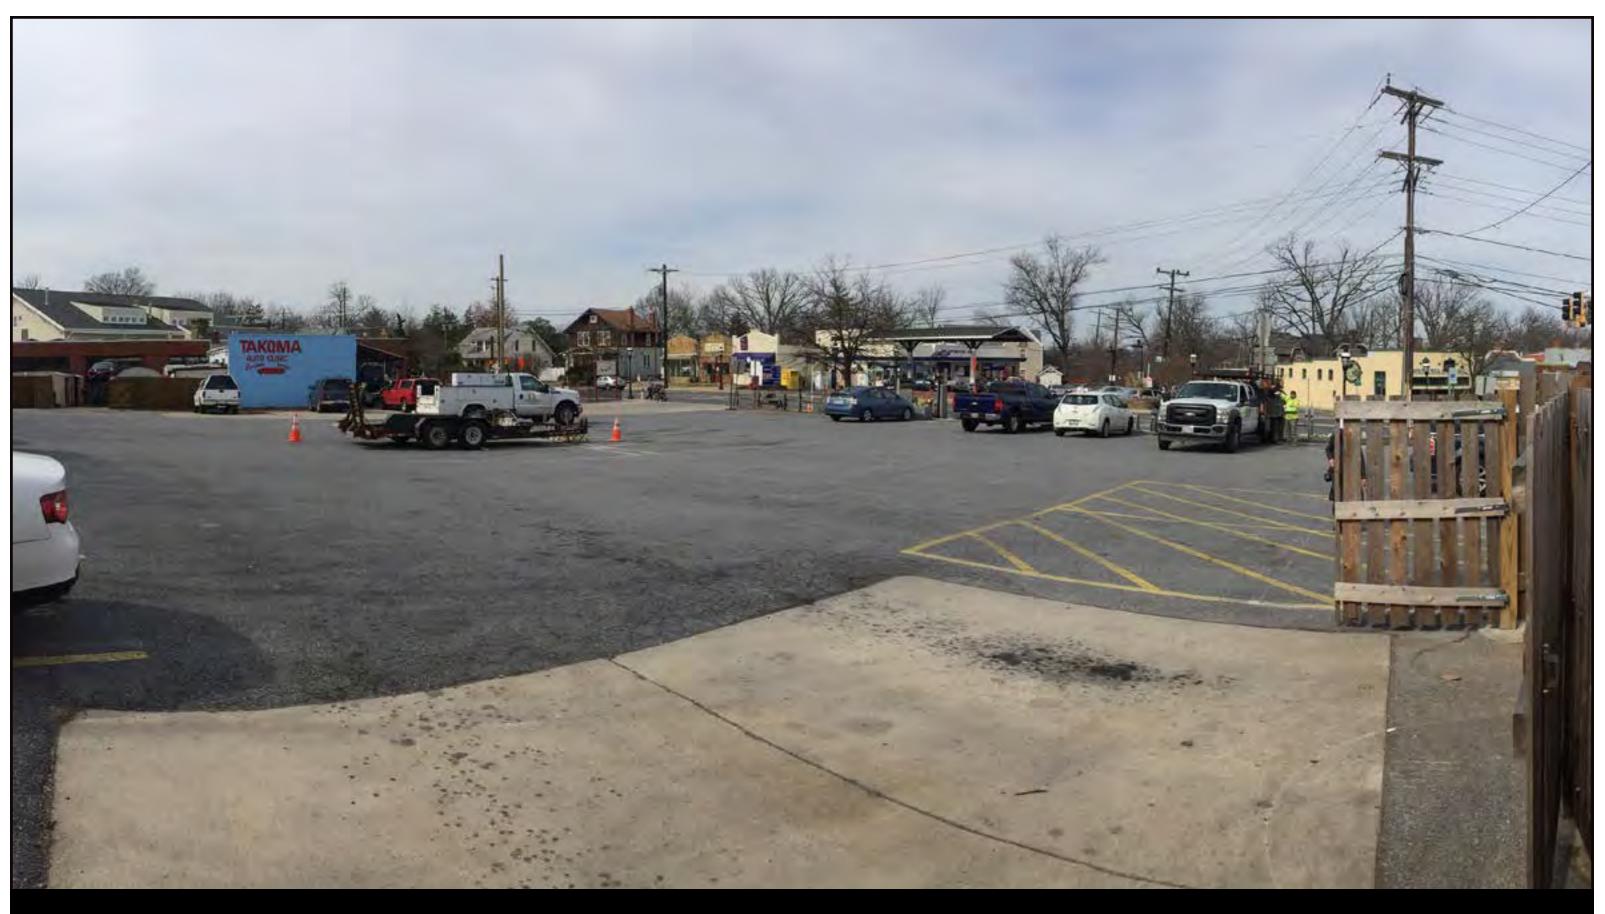

### **EXISTING CONTEXT**

### **EXISTING CONTEXT WITH SITE OUTLINE**

### CARROLL AVENUE - LOOKING EAST

**STREETVIEWS** 

TAKOMA JUNCTION | PUBLIC MEETING

COLUMBIA AVENUE - LOOKING NORTH

ACROSS CARROLL AVENUE - LOOKING SOUTH

STREETVIEWS

TAKOMA JUNCTION | PUBLIC MEETING

SITE - LOOKING NORTHWEST